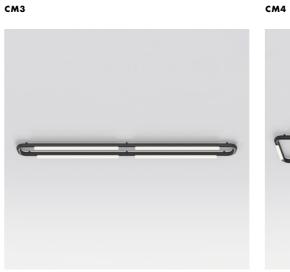

### PIPELINE CEILING/WALL - LINEAR SERIES

125.3 125.4 125.5

### PIPELINE CEILING/WALL - LINEAR SERIES

125.3 125.4 125.5

66

Much like a brushstroke on a blank canvas, the Pipeline Ceiling/Wall draws light on architectural spaces.

-Caine Heintzman, Designer