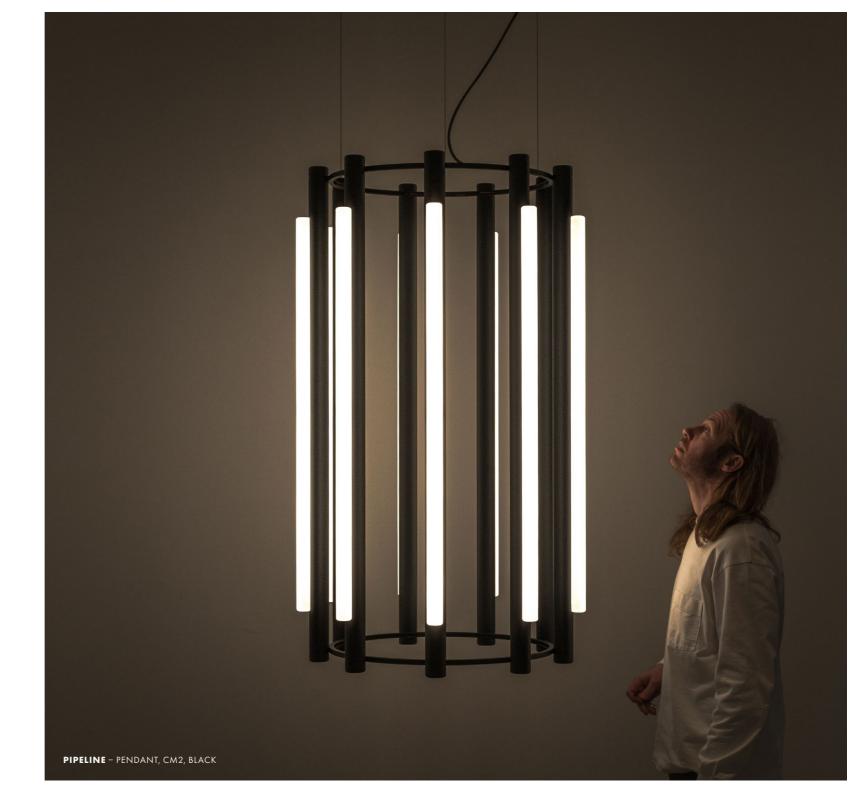

# About the Pipeline Ceiling/Wall

Designed to serve and enhance architectural spaces, the Pipeline Ceiling/Wall provides accent lighting while becoming an integral element of the space itself. As a surface mounted luminaire, its space efficiency meets the technical specifications of tighter spaces: lower ceiling, corners and corridors, or the need for wall mounted light.

The Pipeline Ceiling/Wall is a new take on the original Pipeline series. The series' backbone is a singular linear light section, available in two different lengths, which can arranged individually, sequentially or connected in a mix of sizes and connecting styles.

The ingenuity of the components of the Pipeline series enable it to follow the contours of any given space, and discreetly present itself as an intrinsic component of the architecture. The collection proposes a series of standard arrangements but can be further configured into customized arrangements to suit any space.