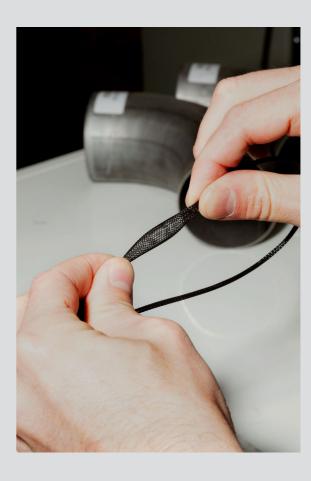

The Pipeline Ceiling/Wall is a new take on the original Pipeline series. The series' backbone is a singular linear light section, available in two different lengths, which can arranged individually, sequentially or connected in a mix of sizes and connecting styles.

The ingenuity of the components of the Pipeline series enable it to follow the contours of any given space, and discreetly present itself as an intrinsic component of the architecture. The collection proposes a series of standard arrangements but can be further configured into customized arrangements to suit any space.