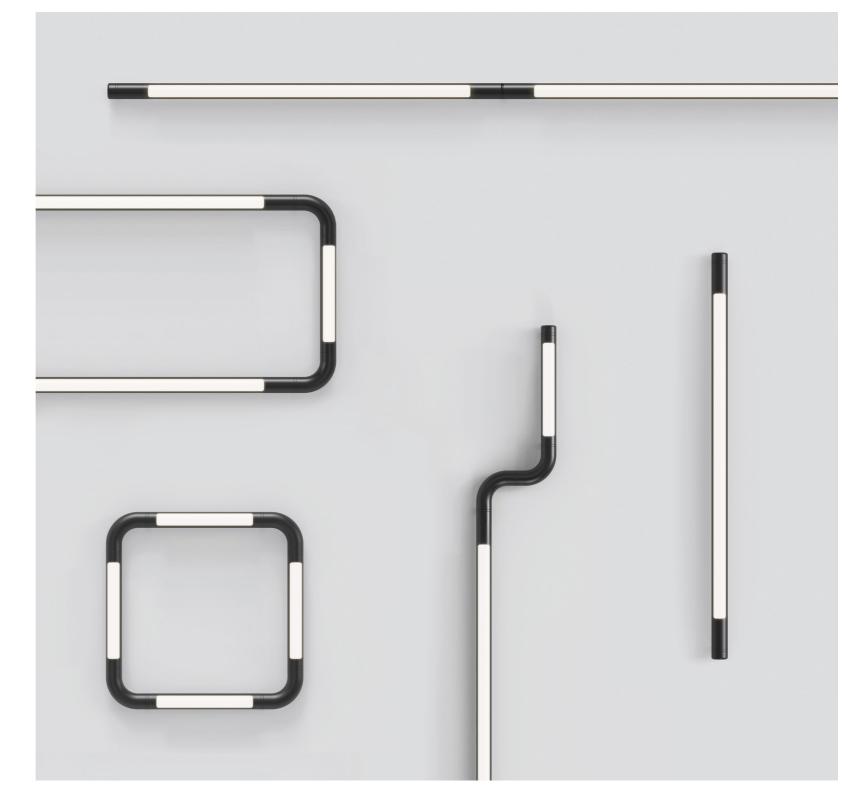

The Pipeline Ceiling/Wall is a new take on the original Pipeline series. The series' backbone is a singular linear light section, available in two different lengths, which can arranged individually, sequentially or connected in a mix of sizes and connecting styles.

The ingenuity of the components of the Pipeline series enable it to follow the contours of any given space, and discreetly present itself as an intrinsic component of the architecture. The collection proposes a series of standard arrangements but can be further configured into customized arrangements to suit any space.

### PIPELINE CEILING/WALL - LINEAR SERIES

125.3 125.4 125.5

### PIPELINE CEILING/WALL - LINEAR SERIES

125.3 125.4 125.5

66

Much like a brushstroke on a blank canvas, the Pipeline Ceiling/Wall draws light on architectural spaces.

-Caine Heintzman, Designer