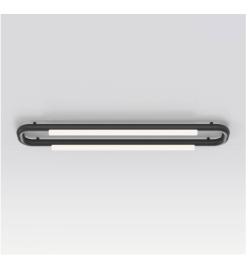

### PIPELINE CEILING/WALL - LINEAR SERIES

125.3 125.4 125.5

### PIPELINE CEILING/WALL - LINEAR SERIES

125.3 125.4 125.5

66

Much like a brushstroke on a blank canvas, the Pipeline Ceiling/Wall draws light on architectural spaces.

-Caine Heintzman, Designer