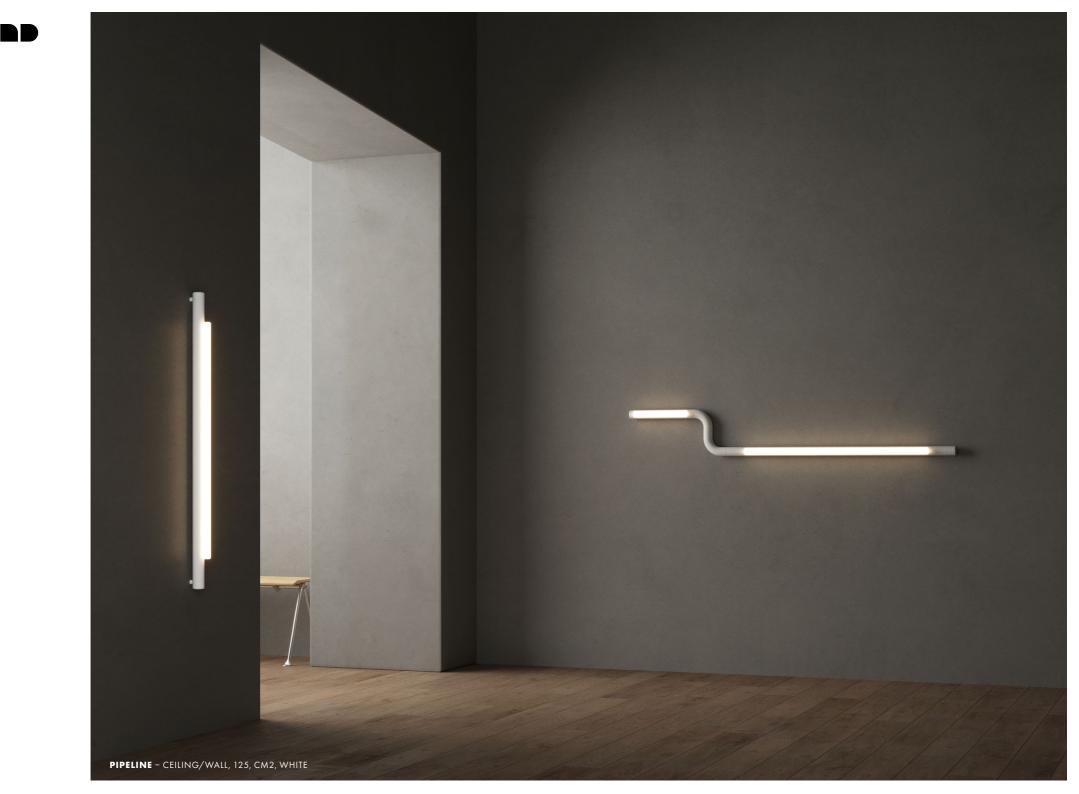

# PIPELINE CEILING/WALL

# About the Pipeline Ceiling/Wall

Designed to serve and enhance architectural spaces, the Pipeline Ceiling/Wall provides accent lighting while becoming an integral element of the space itself. As a surface mounted luminaire, its space efficiency meets the technical specifications of tighter spaces: lower ceiling, corners and corridors, or the need for wall mounted light.

The Pipeline Ceiling/Wall is a new take on the original Pipeline series. The series' backbone is a singular linear light section, available in two different lengths, which can arranged individually, sequentially or connected in a mix of sizes and connecting styles.

The ingenuity of the components of the Pipeline series enable it to follow the contours of any given space, and discreetly present itself as an intrinsic component of the architecture. The collection proposes a series of standard arrangements but can be further configured into customized arrangements to suit any space.

PIPELINE - CEILING/WALL, 40, COPPER

PIPELINE - CEILING/WALL, 125, BLACK