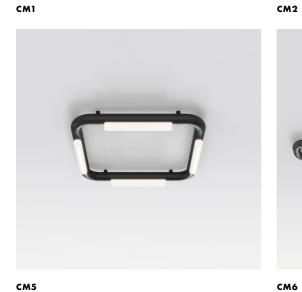

### PIPELINE CEILING/WALL - CM SERIES

CM7

CM8

CM1

CM5

### PIPELINE CEILING/WALL - CM SERIES

CM6

CM7

CM8