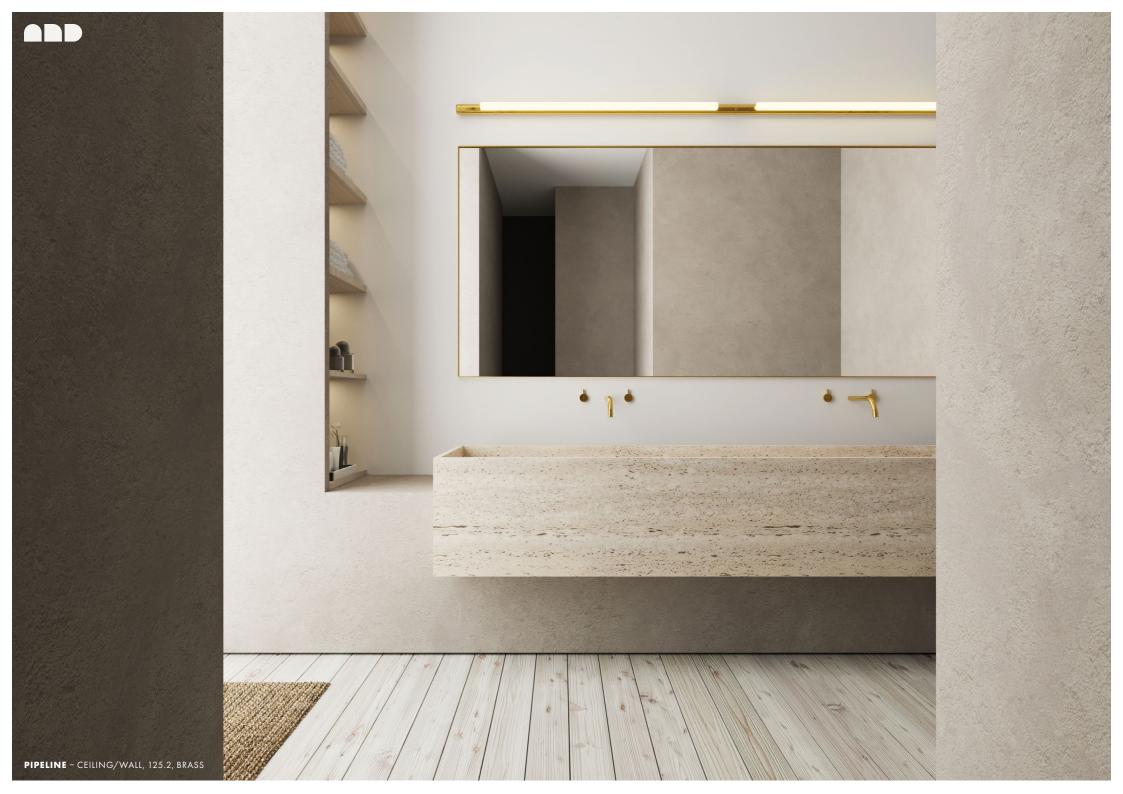

PIPELINE - CEILING/WALL, 40, COPPER

PIPELINE - CEILING/WALL, 125, BLACK

### PIPELINE CEILING/WALL - LINEAR SERIES

125.3 125.4 125.5

### PIPELINE CEILING/WALL - LINEAR SERIES

125.3 125.4 125.5

66

Much like a brushstroke on a blank canvas, the Pipeline Ceiling/Wall draws light on architectural spaces.

-Caine Heintzman, Designer