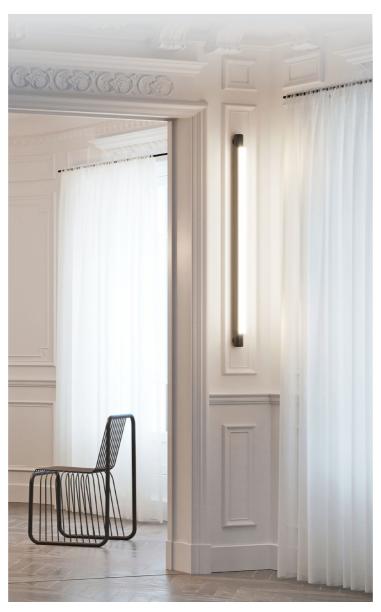

# About the Pipeline Ceiling/Wall

Designed to serve and enhance architectural spaces, the Pipeline Ceiling/Wall provides accent lighting while becoming an integral element of the space itself. As a surface mounted luminaire, its space efficiency meets the technical specifications of tighter spaces: lower ceiling, corners and corridors, or the need for wall mounted light.

The Pipeline Ceiling/Wall is a new take on the original Pipeline series. The series' backbone is a singular linear light section, available in two different lengths, which can arranged individually, sequentially or connected in a mix of sizes and connecting styles.

The ingenuity of the components of the Pipeline series enable it to follow the contours of any given space, and discreetly present itself as an intrinsic component of the architecture. The collection proposes a series of standard arrangements but can be further configured into customized arrangements to suit any space.