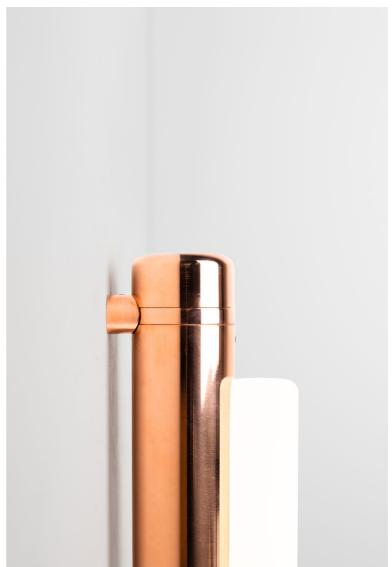

# About the Pipeline Ceiling/Wall

Designed to serve and enhance architectural spaces, the Pipeline Ceiling/Wall provides accent lighting while becoming an integral element of the space itself. As a surface mounted luminaire, its space efficiency meets the technical specifications of tighter spaces: lower ceiling, corners and corridors, or the need for wall mounted light.

The Pipeline Ceiling/Wall is a new take on the original Pipeline series. The series' backbone is a singular linear light section, available in two different lengths, which can arranged individually, sequentially or connected in a mix of sizes and connecting styles.

The ingenuity of the components of the Pipeline series enable it to follow the contours of any given space, and discreetly present itself as an intrinsic component of the architecture. The collection proposes a series of standard arrangements but can be further configured into customized arrangements to suit any space.

PIPELINE - CEILING/WALL, 40, COPPER

PIPELINE - CEILING/WALL, 125, BLACK