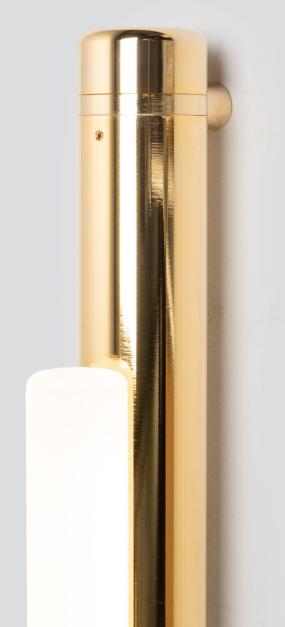

# About the Pipeline Ceiling/Wall

Designed to serve and enhance architectural spaces, the Pipeline Ceiling/Wall provides accent lighting while becoming an integral element of the space itself. As a surface mounted luminaire, its space efficiency meets the technical specifications of tighter spaces: lower ceiling, corners and corridors, or the need for wall mounted light.

The Pipeline Ceiling/Wall is a new take on the original Pipeline series. The series' backbone is a singular linear light section, available in two different lengths, which can arranged individually, sequentially or connected in a mix of sizes and connecting styles.

The ingenuity of the components of the Pipeline series enable it to follow the contours of any given space, and discreetly present itself as an intrinsic component of the architecture. The collection proposes a series of standard arrangements but can be further configured into customized arrangements to suit any space.