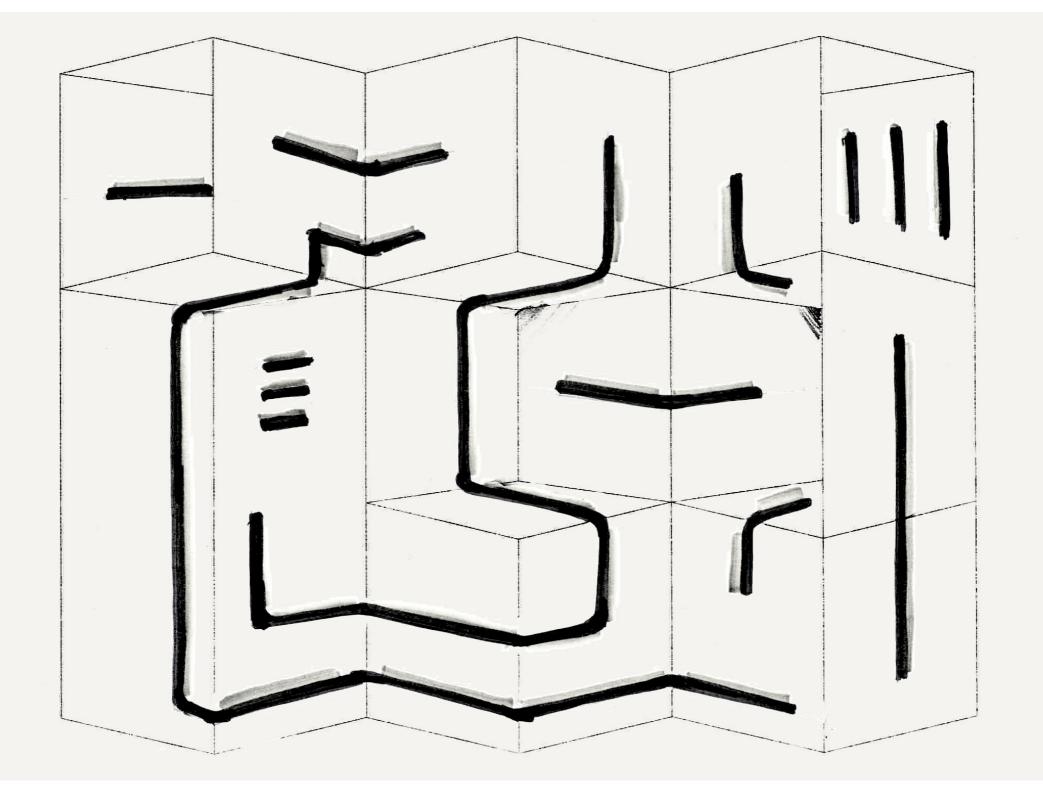

The Pipeline Ceiling/Wall is a new take on the original Pipeline series. The series' backbone is a singular linear light section, available in two different lengths, which can arranged individually, sequentially or connected in a mix of sizes and connecting styles.

The ingenuity of the components of the Pipeline series enable it to follow the contours of any given space, and discreetly present itself as an intrinsic component of the architecture. The collection proposes a series of standard arrangements but can be further configured into customized arrangements to suit any space.