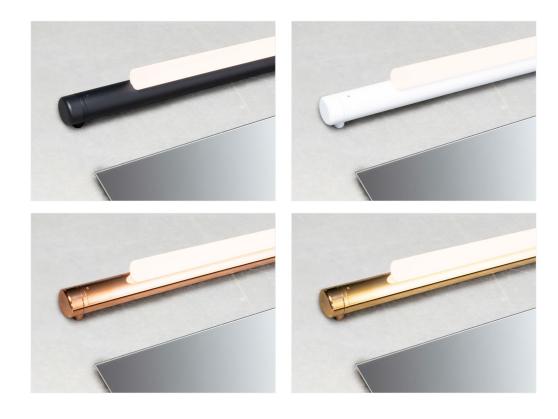

The Pipeline Ceiling/Wall is a new take on the original Pipeline series. The series' backbone is a singular linear light section, available in two different lengths, which can arranged individually, sequentially or connected in a mix of sizes and connecting styles.

The ingenuity of the components of the Pipeline series enable it to follow the contours of any given space, and discreetly present itself as an intrinsic component of the architecture. The collection proposes a series of standard arrangements but can be further configured into customized arrangements to suit any space.

PIPELINE - CEILING/WALL, 40, COPPER

PIPELINE - CEILING/WALL, 125, BLACK