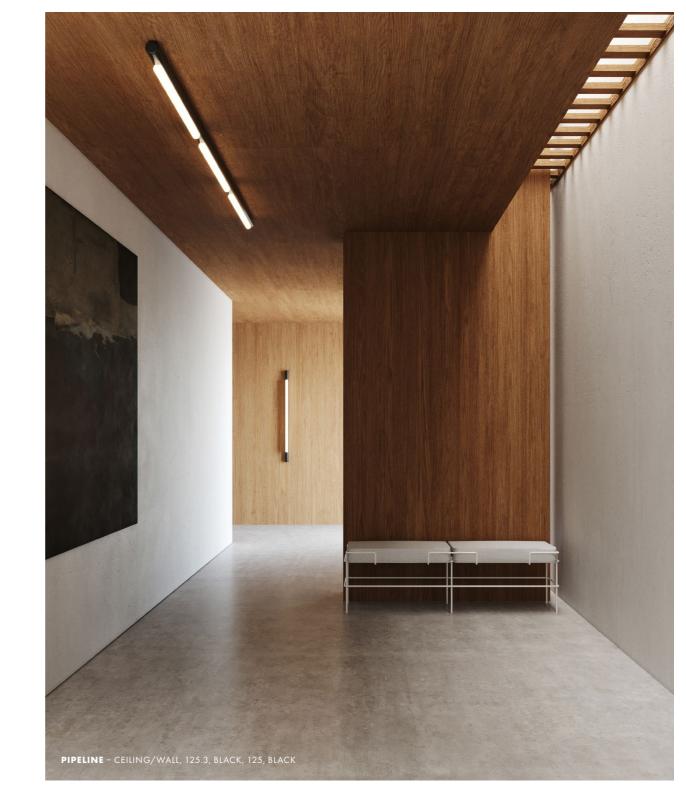

# About the Pipeline Ceiling/Wall

Designed to serve and enhance architectural spaces, the Pipeline Ceiling/Wall provides accent lighting while becoming an integral element of the space itself. As a surface mounted luminaire, its space efficiency meets the technical specifications of tighter spaces: lower ceiling, corners and corridors, or the need for wall mounted light.

The Pipeline Ceiling/Wall is a new take on the original Pipeline series. The series' backbone is a singular linear light section, available in two different lengths, which can arranged individually, sequentially or connected in a mix of sizes and connecting styles.

The ingenuity of the components of the Pipeline series enable it to follow the contours of any given space, and discreetly present itself as an intrinsic component of the architecture. The collection proposes a series of standard arrangements but can be further configured into customized arrangements to suit any space.