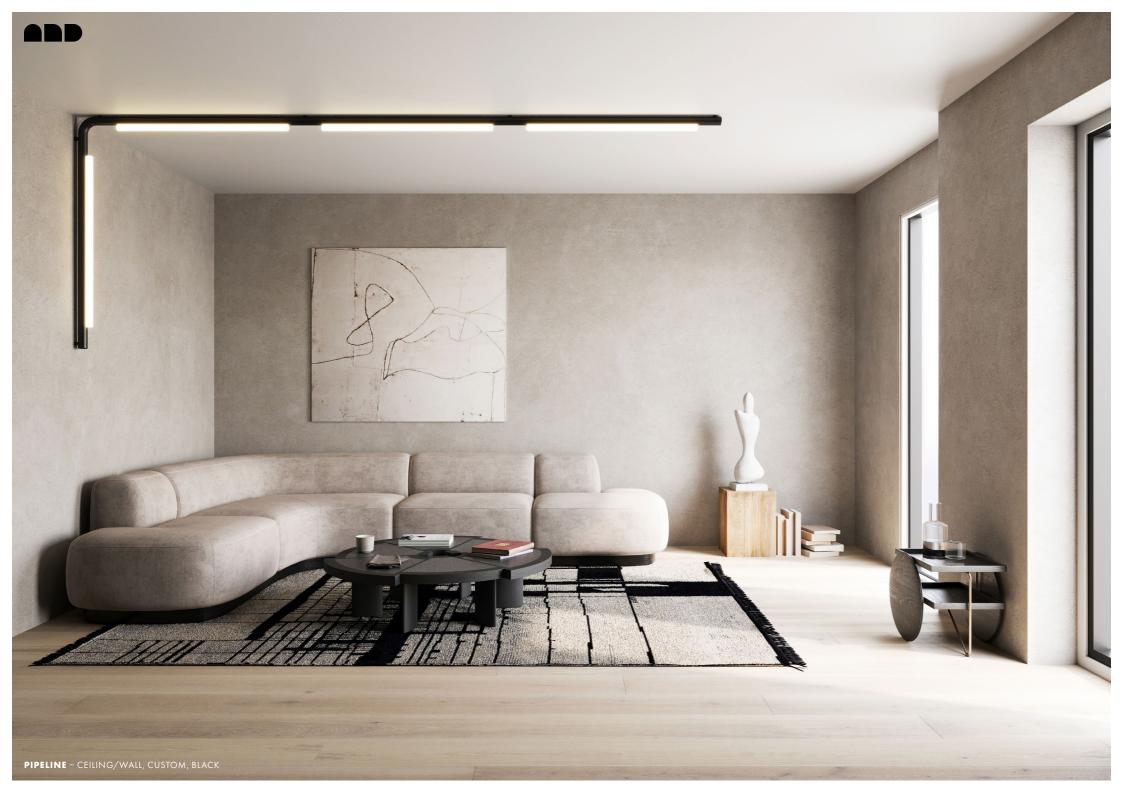

# About the Pipeline Ceiling/Wall

Designed to serve and enhance architectural spaces, the Pipeline Ceiling/Wall provides accent lighting while becoming an integral element of the space itself. As a surface mounted luminaire, its space efficiency meets the technical specifications of tighter spaces: lower ceiling, corners and corridors, or the need for wall mounted light.

The Pipeline Ceiling/Wall is a new take on the original Pipeline series. The series' backbone is a singular linear light section, available in two different lengths, which can arranged individually, sequentially or connected in a mix of sizes and connecting styles.

The ingenuity of the components of the Pipeline series enable it to follow the contours of any given space, and discreetly present itself as an intrinsic component of the architecture. The collection proposes a series of standard arrangements but can be further configured into customized arrangements to suit any space.