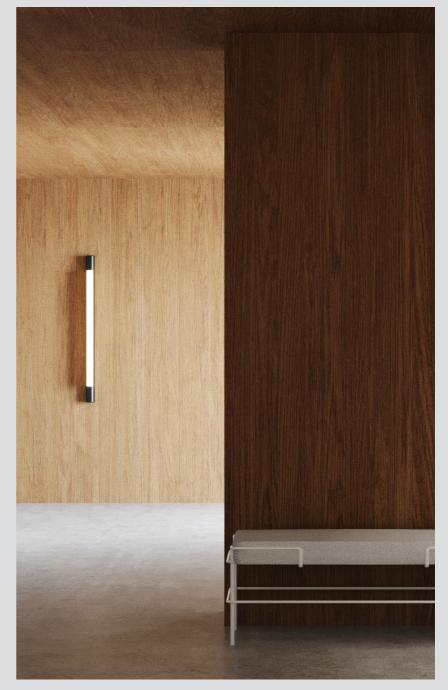

# About the Pipeline Ceiling/Wall

Designed to serve and enhance architectural spaces, the Pipeline Ceiling/Wall provides accent lighting while becoming an integral element of the space itself. As a surface mounted luminaire, its space efficiency meets the technical specifications of tighter spaces: lower ceiling, corners and corridors, or the need for wall mounted light.

The Pipeline Ceiling/Wall is a new take on the original Pipeline series. The series' backbone is a singular linear light section, available in two different lengths, which can arranged individually, sequentially or connected in a mix of sizes and connecting styles.

The ingenuity of the components of the Pipeline series enable it to follow the contours of any given space, and discreetly present itself as an intrinsic component of the architecture. The collection proposes a series of standard arrangements but can be further configured into customized arrangements to suit any space.