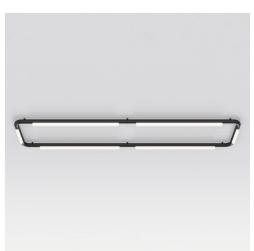

# PIPELINE CEILING/WALL

# About the Pipeline Ceiling/Wall

Designed to serve and enhance architectural spaces, the Pipeline Ceiling/Wall provides accent lighting while becoming an integral element of the space itself. As a surface mounted luminaire, its space efficiency meets the technical specifications of tighter spaces: lower ceiling, corners and corridors, or the need for wall mounted light.

The Pipeline Ceiling/Wall is a new take on the original Pipeline series. The series' backbone is a singular linear light section, available in two different lengths, which can arranged individually, sequentially or connected in a mix of sizes and connecting styles.

The ingenuity of the components of the Pipeline series enable it to follow the contours of any given space, and discreetly present itself as an intrinsic component of the architecture. The collection proposes a series of standard arrangements but can be further configured into customized arrangements to suit any space.

### PIPELINE CEILING/WALL - LINEAR SERIES

125.3 125.4 125.5

### PIPELINE CEILING/WALL - LINEAR SERIES

125.3 125.4 125.5

66

Much like a brushstroke on a blank canvas, the Pipeline Ceiling/Wall draws light on architectural spaces.

-Caine Heintzman, Designer