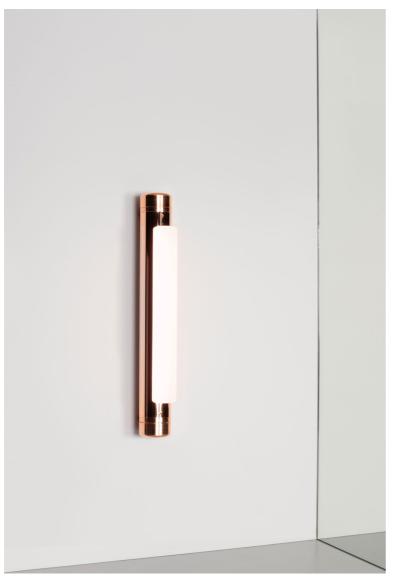

ent of the space itself. As a surface mounted luminaire, its space efficiency meets the technical specifications of tighter spaces: lower ceiling, corners and corridors, or the need for wall mounted light.

The Pipeline Ceiling/Wall is a new take on the original Pipeline series. The series' backbone is a singular linear light section, available in two different lengths, which can arranged individually, sequentially or connected in a mix of sizes and connecting styles.

The ingenuity of the components of the Pipeline series enable it to follow the contours of any given space, and discreetly present itself as an intrinsic component of the architecture. The collection proposes a series of standard arrangements but can be further configured into customized arrangements to suit any space.









PIPELINE - CEILING/WALL, 40, COPPER













PIPELINE - CEILING/WALL, 125, BLACK



### PIPELINE CEILING/WALL - LINEAR SERIES











125.3 125.4 125.5



### PIPELINE CEILING/WALL - LINEAR SERIES





















125.3 125.4 125.5

66

Much like a brushstroke on a blank canvas, the Pipeline Ceiling/Wall draws light on architectural spaces.

-Caine Heintzman, Designer











### PIPELINE CEILING/WALL - CM SERIES

























CM7

CM8



CM1

CM5

### PIPELINE CEILING/WALL - CM SERIES

























CM6

CM7

CM8



### About the Studio

"We like to consider adaptability in all aspects of a design. We work hard to develop luminaires that offer diversity in form and finish in order to fulfill the widest range of applications. We believe that elements