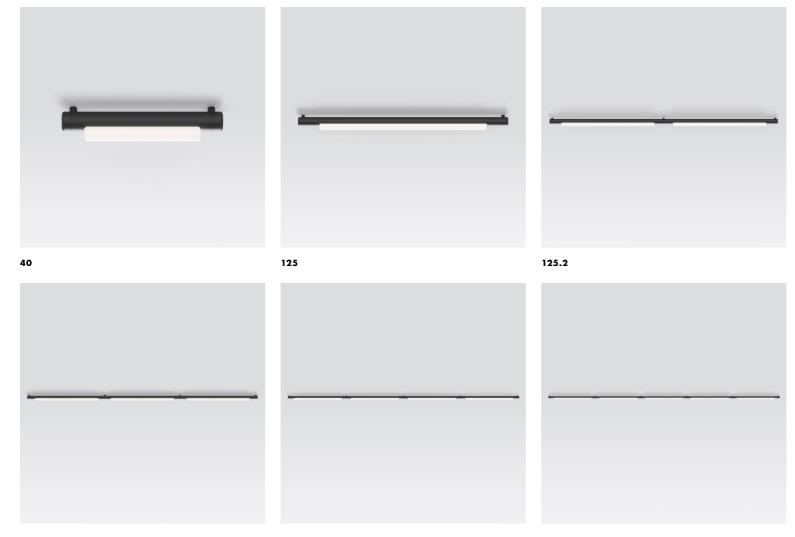

# PIPELINE CEILING/WALL

# About the Pipeline Ceiling/Wall

Designed to serve and enhance architectural spaces, the Pipeline Ceiling/Wall provides accent lighting while becoming an integral element of the space itself. As a surface mounted luminaire, its space efficiency meets the technical specifications of tighter spaces: lower ceiling, corners and corridors, or the need for wall mounted light.

The Pipeline Ceiling/Wall is a new take on the original Pipeline series. The series' backbone is a singular linear light section, available in two different lengths, which can arranged individually, sequentially or connected in a mix of sizes and connecting styles.

The ingenuity of the components of the Pipeline series enable it to follow the contours of any given space, and discreetly present itself as an intrinsic component of the architecture. The collection proposes a series of standard arrangements but can be further configured into customized arrangements to suit any space.

### PIPELINE CEILING/WALL - LINEAR SERIES

125.3 125.4 125.5

### PIPELINE CEILING/WALL - LINEAR SERIES

125.3 125.4 125.5

66

Much like a brushstroke on a blank canvas, the Pipeline Ceiling/Wall draws light on architectural spaces.

-Caine Heintzman, Designer