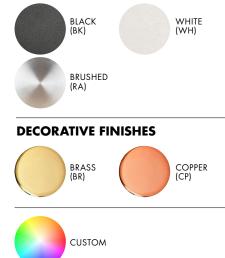

## **COLOUR TEMPERATURE**

| 2700K | 3000K | 3500K | 4100K |
|-------|-------|-------|-------|
| WARM  |       |       | COOL  |

CERTIFICATIONS

| SERIES | SIZE | TYPE | BODY FINISH  | END CAP/<br>JOINER/ELBOW | сст         | PS   | VOLTAGE IN               |
|--------|------|------|--------------|--------------------------|-------------|------|--------------------------|
| PIP    | CM9  | Р    | BK (BLACK)   | BK (BLACK)               | 27 (2700K)* | MLV* | 120                      |
|        |      |      | WH (WHITE)   | WH (WHITE)               | 30 (3000K)  | 010  | 230                      |
|        |      |      | RA (BRUSHED) | BR (BRASS)               | 35 (3500K)  | DAL  | 277                      |
|        |      |      |              | CP (COPPER)              | 41 (4100K*) |      |                          |
|        |      |      | BR (BRASS)   |                          |             |      |                          |
|        |      |      | CP (COPPER)  |                          |             |      |                          |
|        |      |      |              |                          |             |      | *STANDARD STOCK FOR 120V |