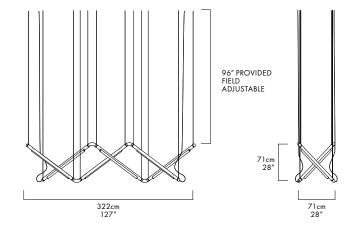

# PIPELINE CM9 – PENDANT

# CAINE HEINTZMAN / 2013





#### **DESCRIPTION** The Pipeline series begins with a

linear LED light, elegant in its simplicity; however what sets it apart is the ability to expand the scale of the fixture by multiplying the modular pendant, creating an infinite range of tailored lights.

## MATERIALS

- Aluminum Body
- Cast Acrylic

# MANUFACTURED

Canada

## DIMENSIONS

322 x 71 x 71cm / 127" x 28" x 28"

# ELECTRICAL

- 2 x 45W LED
- 47,000 hour Lifetime
- 90+ CRI
- Input Voltage 100–240V + 277V
- Integral 24V DC power supply included
- Dimming Options: MLV, 0–10, Dali

## **COLOUR TEMPERATURE**

| 2700K | 3000K | 3500K | 4100K |
|-------|-------|-------|-------|
| WARM  |       |       | COOL  |

CERTIFICATIONS





| SERIES | SIZE | TYPE | BODY FINISH  | END CAP/<br>JOINER/ELBOW | сст         | PS   | VOLTAGE