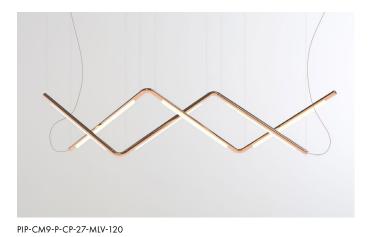

# PIPELINE CM9 – PENDANT

#### **DESCRIPTION** The Pipeline series begins with a

linear LED light, elegant in its simplicity; however what sets it apart is the ability to expand the scale of the fixture by multiplying the modular pendant, creating an infinite range of tailored lights.