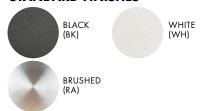

- PENDANT

#### CAINE HEINTZMAN / 2013







# **DESCRIPTION**

The Pipeline series begins with a linear LED light, elegant in its simplicity; however what sets it apart is the ability to expand the scale of the fixture by multiplying the modular pendant, creating an infinite range of tailored lights.

### **MATERIALS**

- Aluminum Body
- Cast Acrylic

# **MANUFACTURED**

Canada

#### **DIMENSIONS**

62 x 62 x 7.5cm / 24.5" x 24.5" x 3"

## **ELECTRICAL**

- 20W LED
- 47,000 hour Lifetime
- 90+ CRI
- Input Voltage 100-240V + 277V
- Integral 24V DC power supply included
- Dimming Options: MLV, 0-10, Dali

#### **COLOUR TEMPERATURE**

| 2700K | 3000K | 3500K | 4100K |
|-------|-------|-------|-------|
| WARM  |       |       | COOL  |

#### **CERTIFICATIONS**





# **STANDARD FINISHES**



15.25cm

# **DECORATIVE FINISHES**





| SERIES | SIZE | TYPE | BODY FINISH  | END CAP/<br>JOINER/ELBOW | ССТ         | PS     | VOLTAGE IN |
|--------|------|------|--------------|--------------------------|-------------|--------|------------|
| PIP C  | CM5  | Р    | BK (BLACK)   | BK (BLACK)               | 27 (2700K)* | ☐ MLV* | <u> </u>   |
|        |      |      | WH (WHITE)   | WH (WHITE)               | 30 (3000K)  | 010    | 230        |
|        |      |      | RA (BRUSHED) | BR (BRASS)               | 35 (3500K)  | DAL    | 277        |
|        |      |      | CP (COPPER)  | 41 (4100K*)              |             |        |            |
|        |      |      | BR (BRASS)   |                          |             |        |            |
|        |      |      | CP (COPPER)