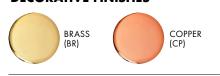

# **DECORATIVE FINISHES**

| SERIES | SIZE | TYPE | BODY FINISH  | END CAP/<br>JOINER/ELBOW | ССТ         | PS     | VOLTAGE IN |
|--------|------|------|--------------|--------------------------|-------------|--------|------------|
| PIP C  | CM5  | Р    | BK (BLACK)   | BK (BLACK)               | 27 (2700K)* | ☐ MLV* | <u> </u>   |
|        |      |      | WH (WHITE)   | WH (WHITE)               | 30 (3000K)  | 010    | 230        |
|        |      |      | RA (BRUSHED) | BR (BRASS)               | 35 (3500K)  | DAL    | 277        |
|        |      |      | CP (COPPER)  | 41 (4100K*)              |             |        |            |
|        |      |      | BR (BRASS)   |                          |             |        |            |
|        |      |      | CP (COPPER)  |                          |             |        |            |