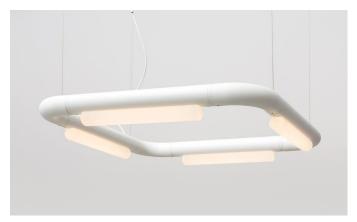

# **DESCRIPTION**

The Pipeline series begins with a linear LED light, elegant in its simplicity; however what sets it apart is the ability to expand the scale of the fixture by multiplying the modular pendant, creating an infinite range of tailored lights.

### **MATERIALS**

- Aluminum Body
- Cast Acrylic