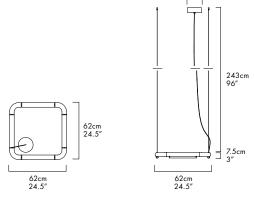

# PIPELINE CM5 - PENDANT

#### CAINE HEINTZMAN / 2013







# **DESCRIPTION**

The Pipeline series begins with a linear LED light, elegant in its simplicity; however what sets it apart is the ability to expand the scale of the fixture by multiplying the modular pendant, creating an infinite range of tailored lights.

### **MATERIALS**

- Aluminum Body
- Cast Acrylic

# **MANUFACTURED**

Canada

#### **DIMENSIONS**

62 x 62 x 7.5cm / 24.5" x 24.5" x 3"

## **ELECTRICAL**

- 20W LED
- 47,000 hour Lifetime
- 90+ CRI
- Input Voltage 100-240V + 277V
- Integral 24V DC power supply included
- Dimming Options: MLV, 0-10, Dali

#### **COLOUR TEMPERATURE**

| 2700K | 3000K | 3500K | 4100K |
|-------|-------|-------|-------|
| WARM  |       |       | COOL  |

#### **CERTIFICATIONS**





# **STANDARD FINISHES**



15.25cm

# **DECORATIVE FINISHES**





| S