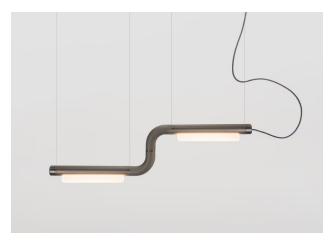

#### **DESCRIPTION**

The Pipeline series begins with a linear LED light, elegant in its simplicity; however what sets it apart is the ability to expand the scale of the fixture by multiplying the modular pendant, creating an infinite range of tailored lights.

# **MATERIALS**

- Aluminum Body
- Cast Acrylic