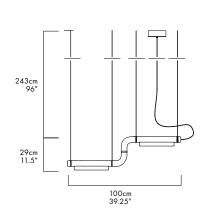

## **DIMENSIONS**

 $100 \times 29 \times 5 \text{cm} / 39.25" \times 11.5" \times 2"$ 