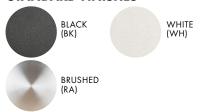

### **STANDARD FINISHES**

# **DECORATIVE FINISHES**

|  |  |  |  |  | CUSTO |
|--|--|--|--|--|-------|

| SERIES | SIZE | TYPE | BODY FINISH  | END CAP/<br>JOINER/ELBOW | ССТ         | PS     | VOLTAGE IN |
|--------|------|------|--------------|--------------------------|-------------|--------|------------|
| PIP    | CM1  | Р    | BK (BLACK)   | BK (BLACK)               | 27 (2700K)* | ☐ MLV* | <u> </u>   |
|        |      |      | WH (WHITE)   | WH (WHITE)               | 30 (3000K)  | 010    | <u> </u>   |
|        |      |      | RA (BRUSHED) | BR (BRASS)               | 35 (3500K)  | DAL    | 277        |
|        |      |      |              | CP (COPPER)              | 41 (4100K*) |        |            |
|        |      |      | BR (BRASS)   |                          |             |        |            |
|        |      |      | CP (COPPER)  |                          |             |        |            |