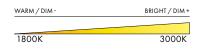

-40-CW-BK-27-ELV-120

#### **DESCRIPTION**

Space efficient, the surface mounted Pipeline provides accent lighting while becoming an integral element of the environment it is set in.

#### TYPE

Ceiling/Wall

## **DIMENSIONS**

- Luminaire:  $42 \times 9 \times 5 \text{cm} / 16.5'' \times 3.5'' \times 2''$ 

## **POWER TRIM OPTIONS**

- Trimless (Mud-in or surface mount, remote power supply)
- Cover plate (Junction box, 4.5" x 4.5")
- \* SEE INSTALL INSTRUCTIONS

# CERTIFICATIONS



\* APPLICATION: DRY INDOOR LOCATION ONLY

#### **TECHNICAL INFORMATION**

- Input Voltage:
  110–120V, 220–240V, 110–277V
- Lamping: Integral 5W 24V DC LED CRI 90+, 50,000 hours
- Lumens:239 lumens delivered
- Power Supply:
  Phase dimming, 0-10V, DALI

### **COLOUR TEMPERATURE OPTIONS**



## **DIM TO WARM**



#### **MATERIALS**

- Aluminum
- Acrylic

# **FINISHES**





| SERIES | SIZE | TYPE | BODY FINISH | END CAP/JOINER | ССТ              | PS  | VOLTAGE IN |
|--------|------|------|-------------|----------------|------------------|-----|------------|
| PIP    | 40   | CW   | BK (BLACK)  | BK (BLACK)     | 27 (2700K)       | ELV | <u> </u>   |
|        |      |      | WH (WHITE)  | WH (WHITE)     | 30 (3000K)       | 010 | 230        |
|        |      |      | RA (RAW)    | BR (BRASS)     | 35 (3500K)       | DAL | 277        |
|        |      |      |             | CP (COPPER)    | 41 (4100K)       |     |            |
|        |      |      | BR (BRASS)  |                | DW (DIM TO WARM) |     |            |
|        |      |      | CP (COPPER) |                |                  |