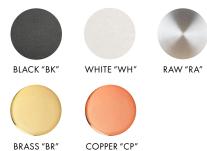

# **FINISHES**

| SERIES | SIZE | TYPE | BODY FINISH | END CAP/JOINER | ССТ              | PS  | VOLTAGE IN |
|--------|------|------|-------------|----------------|------------------|-----|------------|
| PIP    | 40   | CW   | BK (BLACK)  | BK (BLACK)     | 27 (2700K)       | ELV | <u> </u>   |
|        |      |      | WH (WHITE)  | WH (WHITE)     | 30 (3000K)       | 010 | 230        |
|        |      |      | RA (RAW)    | BR (BRASS)     | 35 (3500K)       | DAL | 277        |
|        |      |      |             | CP (COPPER)    | 41 (4100K)       |     |            |
|        |      |      | BR (BRASS)  |                | DW (DIM TO WARM) |     |            |
|        |      |      | CP (COPPER) |                |                  |     |            |