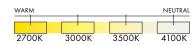

### **COLOUR TEMPERATURE OPTIONS**

# **FINISHES**

| SERIES | SIZE | TYPE | BODY FINISH | END CAP/JOINER | ССТ              | PS  | VOLTAGE IN |
|--------|------|------|-------------|----------------|------------------|-----|------------|
| PIP    | 40   | CW   | BK (BLACK)  | BK (BLACK)     | 27 (2700K)       | ELV | <u> </u>   |
|        |      |      | WH (WHITE)  | WH (WHITE)     | 30 (3000K)       | 010 | 230        |
|        |      |      | RA (RAW)    | BR (BRASS)     | 35 (3500K)       | DAL | 277        |
|        |      |      |             | CP (COPPER)    | 41 (4100K)       |     |            |
|        |      |      | BR (BRASS)  |                | DW (DIM TO WARM) |     |            |
|        |      |      | CP (COPPER) |                |                  |     |            |