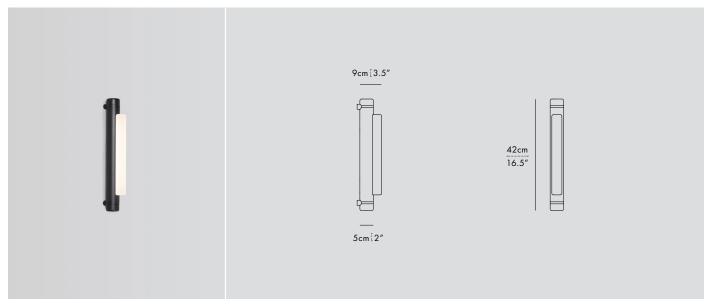

## **DIMENSIONS**

- Luminaire:  $42 \times 9 \times 5 \text{cm} / 16.5'' \times 3.5'' \times 2''$ 