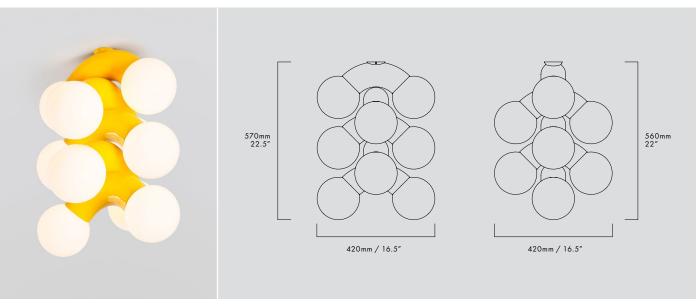

# **CEILING**



VIN-5-C-CY-120

#### **DESCRIPTION**

Vine combines exaggerated form with repetition to take center stage with poise and stature.

## TYPE

Ceiling

### **DIMENSIONS**

 Luminaire: 42 x 42 x 57cm / 16.5" x 16.5" x 22.5"

### **POWER TRIM OPTIONS**

- Trimless (Mud-in or surface mount)
- Cover plate (Junction box, 4.5" x 4.5")
- \* SEE INSTALL INSTRUCTIONS
- \* NORTH AMERICA SHIPS WITH CANOPY AND TRIMLESS ROUGH-IN.

#### **TECHNICAL INFORMATION**

- Input Voltage: 110–120V / 220–240V
- Replaceable LED lamp
- Maximum allowed lamping: 50W
- Provided lamp:10 x 4W G9 LED Lamp
- Controls: Phase dimming

## COLOUR TEMPERATURE OPTIONS



## **CERTIFICATIONS**



\* APPLICATION: DRY INDOOR LOCATION ONLY

#### **MATERIALS**

- Steel
- Opal glass globe

## **FINISHES**







FOR CUSTOM FINISHES, P