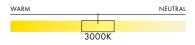

# **CEILING**



VIN-5-C-CY-120

#### **DESCRIPTION**

Vine combines exaggerated form with repetition to take center stage with poise and stature.

## TYPE

Ceiling

### **DIMENSIONS**

 Luminaire: 42 x 42 x 57cm / 16.5" x 16.5" x 22.5"

### **POWER TRIM OPTIONS**

- Trimless (Mud-in or surface mount)
- Cover plate (Junction box, 4.5" x 4.5")
- \* SEE INSTALL INSTRUCTIONS
- \* NORTH AMERICA SHIPS WITH CANOPY AND TRIMLESS ROUGH-IN.

#### **TECHNICAL INFORMATION**

- Input Voltage: 110–120V / 220–240V
- Replaceable LED lamp
- Maximum allowed lamping: 50W
- Provided lamp:10 x 4W G9 LED Lamp
- Controls: Phase dimming

## COLOUR TEMPERATURE OPTIONS



## **CERTIFICATIONS**



\* APPLICATION: DRY INDOOR LOCATION ONLY

#### **MATERIALS**

- Steel
- Opal glass globe

## **FINISHES**







FOR CUSTOM FINISHES, PLEASE INQUIRE.

| SERIES | SIZE | TYPE | FINISH              | VOLTAGE IN |
|--------|------|------|---------------------|------------|
| VIN    | 5    | С    | CH (CHROME)         | <u> </u>   |
|        |      |      |                     | 230        |
|        |      |      | CADMIUM YELLOW (CY) |            |