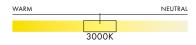

# **VINE** 3 – C

# **CEILING**



VIN-3-C-MD-120

#### **DESCRIPTION**

Vine combines exaggerated form with repetition to take center stage with poise and stature.

# TYPE

Ceiling

### **DIMENSIONS**

- Luminaire: 42 x 42 x 38cm / 16.5" x 16.5" x 15"

### **POWER TRIM OPTIONS**

- Trimless (Mud-in or surface mount)
- Cover plate (Junction box, 4.5" x 4.5")
- \* SEE INSTALL INSTRUCTIONS
- \* NORTH AMERICA SHIPS WITH CANOPY AND TRIMLESS ROUGH-IN.

#### **TECHNICAL INFORMATION**

- Input Voltage: 110–120V / 220–240V
- Replaceable LED lamp
- Maximum allowed lamping: 30W
- Provided lamp:6 x 4W G9 LED Lamp
- Controls: Phase dimming

#### **COLOUR TEMPERATURE OPTIONS**



# **CERTIFICATIONS**



\* APPLICATION: DRY INDOOR LOCATION ONLY

# MATERIALS

- Steel
- Opal glass globe

# **FINISHES**







FOR CUSTOM FINISHES, PLEASE INQUIRE.

| SERIES | SIZE | TYPE | FINISH              | VOLTAGE IN |
|--------|------|------|---------------------|------------|
| VIN    | 3    | С    | CH (CHROME)         | <u> </u>   |
|        |      |      |                     | 230        |
|        |      |      | CADMIUM YELLOW (CY) |            |