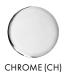

# **VINE** 3 – C

# **CEILING**



VIN-3-C-MD-120

#### **DESCRIPTION**

Vine combines exaggerated form with repetition to take center stage with poise and stature.

# TYPE

Ceiling

### **DIMENSIONS**

- Luminaire: 42 x 42 x 38cm / 16.5" x 16.5" x 15"

### **POWER TRIM OPTIONS**

- Trimless (Mud-in or surface mount)
- Cover plate (Junction box, 4.5" x 4.5")
- \* SEE INSTALL INSTRUCTIONS
- \* NORTH AMERICA SHIPS WITH CANOPY AND TRIMLESS ROUGH-IN.

#### **TECHNICAL INFORMATION**

- Input Voltage: 110–120V / 220–240V
- Replaceable LED lamp
- Maximum allowed lamping: 30W
- Provided lamp:6 x 4W G9 LED Lamp
- Controls: Phase dimming

#### **COLOUR TEMPERATURE OPTIONS**



# **CERTIFICATIONS**



\* APPLICATION: DRY INDOOR LOCATION ONLY

# MATERIALS

- Steel
- Opal glass globe

# **FINISHES**







FOR CUSTOM FINISHES, PLEASE INQUIRE.

| SERIES | SIZE | TYPE | FINISH              | VOLTAGE IN |
|--------|------|------|---------------------|------------|
| VIN    | 3    | С    | CH (CHROME)         | <u> </u>   |
|        |      |      |                     | 230        |
|        |      |      | CADMIUM YELLOW (CY) |            |