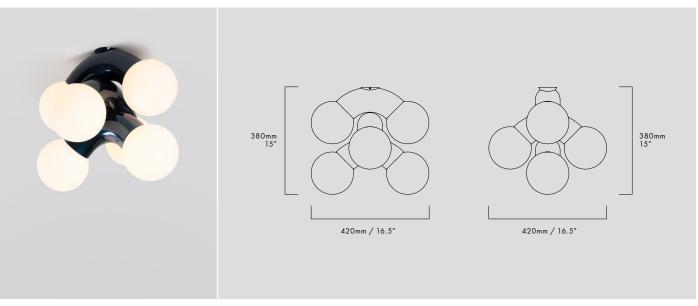

# **VINE** 3 – C

# **CEILING**



VIN-3-C-MD-120

#### **DESCRIPTION**

Vine combines exaggerated form with repetition to take center stage with poise and stature.

# TYPE

Ceiling

### **DIMENSIONS**

- Luminaire: 42 x 42 x 38cm / 16.5" x 16.5" x 15"

### **POWER TRIM OPTIONS**

- Trimless (Mud-in or surface mount)
- Cover plate (Junction box, 4.5" x 4.5")
- \* SEE INSTALL INSTRUCTIONS
- \* NORTH AMERICA SHIPS WITH CANOPY AND TRIMLESS ROUGH-IN.

#### **TECHNICAL INFORMATION**

- Input Voltage: 110–120V / 220–240V
- Replaceable LED lamp
- Maximum allowed lamping: 30W
- Provided lamp:6 x 4W G9 LED Lamp
- Controls: Phase dimming

#### **COLOUR TEMPERATURE OPTIONS**



# **CERTIFICATIONS**



\* APPLICATION: DRY INDOOR LOCATION ONLY

# MATERIALS

- Steel
- Opal glass globe

# **FINISHES**







FOR CUSTOM FINISHES, PLEASE