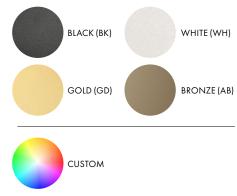

## **COLOUR TEMPERATURE OPTIONS**

3500K 2700K 3000K 4100K WARM COOL

CERTIFICATIONS

**FINISHES** 

15cm 6"

| SERIES | SIZE | TYPE | FINISH      | ССТ         | PS   | VOLTAGE IN |
|--------|------|------|-------------|-------------|------|------------|
| BUT    | 90   | Р    | BK (BLACK)  | 27 (2700K)  | MLV* | 120        |
|        |      |      | WH (WHITE)  | 30* (3000K) | 010  | 230        |
|        |      |      | GD (GOLD)   | 35 (3500K)  | DAL  | 277        |
|        |      |      | AB (BRONZE) | 41* (4100K) |      |            |