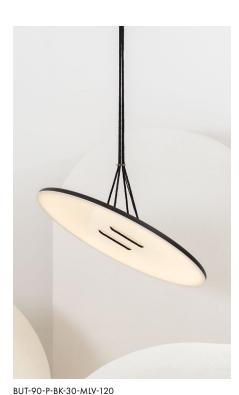

# **BUTTON 90 - PENDANT**

#### LUKAS PEET / 2013

180cm 70" 2.5cm 90cm 35.5″

#### DESCRIPTION

Mimicking a giant button, the broad-faced, thin profiled fixture is memorable and playful, while its surface LED casts a warm and inviting light. The unique suspension system allows the user to articulate the face towards the desired direction.

#### DIMENSIONS

90cm Ø x 2.5cm / 35.5" Ø x 1"