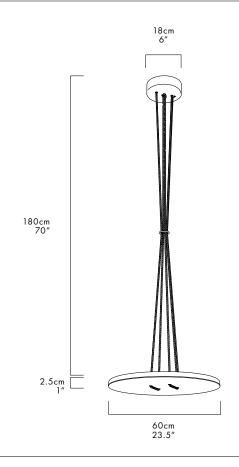

#### **DIMENSIONS**

60cm Ø x 2.5cm / 23.5" Ø x 1"

# **FACTORY DROP LENGTH**

180cm / 70" \*CUSTOM LENGTH AVAILABLE