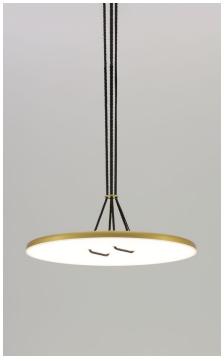

# BUTTON 60 - PENDANT

LUKAS PEET / 2013

BUT-60-P-GD-30-MLV-120

# **DESCRIPTION**

Mimicking a giant button, the broad-faced, thin profiled fixture is memorable and playful, while its surface LED casts a warm and inviting light. The unique suspension system allows the user to articulate the face towards the desired direction.