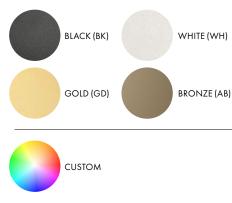

# **FINISHES**

|                  |     | ı |  |
|------------------|-----|---|--|
| ( <b>(-  </b>  ) | ( ( |   |  |
| C                |     |   |  |

| SERIES | SIZE | TYPE | FINISH      | CCT         | PS     | VOLTAGE IN |
|--------|------|------|-------------|-------------|--------|------------|
| BUT    | 60   | P    | BK (BLACK)  | 27 (2700K)  | ☐ MLV* | <u> </u>   |
|        |      |      | WH (WHITE)  | 30* (3000K) | O10    | <u>230</u> |
|        |      |      | GD (GOLD)   | 35 (3500K)  | ☐ DAL  | 277        |
|        |      |      | AB (BRONZE) | 41* (4100K) |        |            |