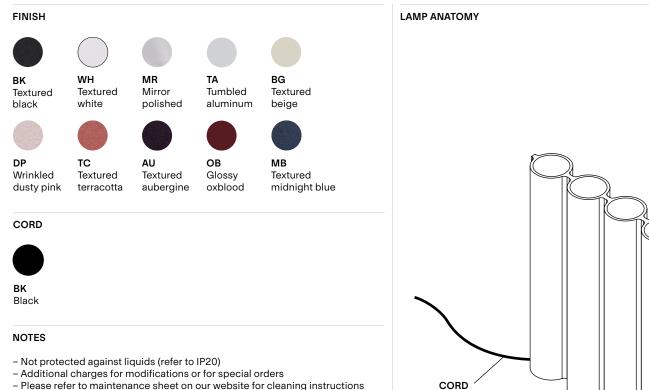

## Order Guide: SKU

|            |                                                                                                                                                                                                                                         | Example    | Fill with your selection |
|------------|-----------------------------------------------------------------------------------------------------------------------------------------------------------------------------------------------------------------------------------------|------------|--------------------------|
| COLLECTION | <b>SIL</b><br>Silo                                                                                                                                                                                                                      | SIL        | SIL                      |
| MODEL      | 4T                                                                                                                                                                                                                                      | 4T         | 4T                       |
| SHAPE      | A                                                                                                                                                                                                                                       | A          | A                        |
| BODY       | BKTextured blackWHTextured whiteMRMirror polished aluminumTATumbled aluminumBGTextured beigeDPWrinkled dusty pinkTCTextured terracottaAUTextured terracottaAUTextured aubergineOBGlossy oxbloodMBTextured midnight blueCCCustom colour* | ВК         |                          |
| CORD       | BK Black                                                                                                                                                                                                                                | BK         | ВК                       |
| FULL SKU   |                                                                                                                                                                                                                                         | SIL4TABKBK |                          |

NOTES

\*Custom colour available upon request. Material library on website.