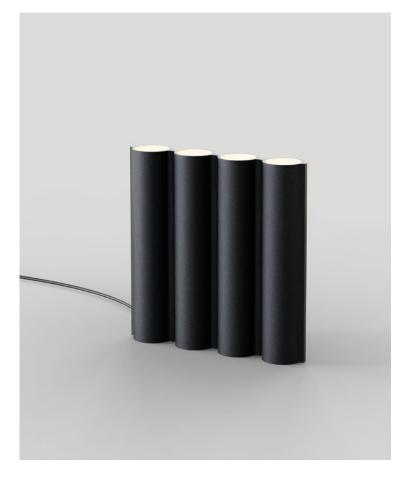

## Silo 4

The Silo collection inhabits many worlds at once, creating a striking metaphor for duality. Mysterious yet inviting, the true magic lies in how its rhythmic curves shape light and space around it. Made using custom aluminium extrusions, the modular uplight-downlight creates a theatrical yet sleek composition