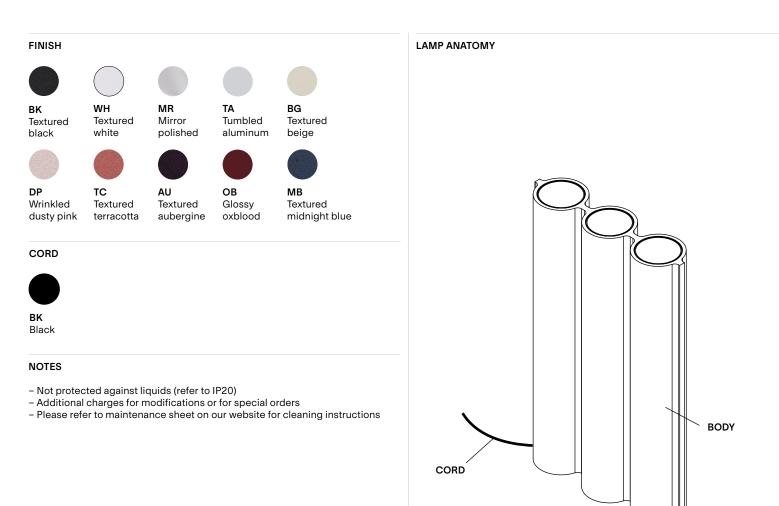

## Order Guide: SKU

|            |                                                                                                                                                                                                                    | Example    | Fill with your selection |
|------------|--------------------------------------------------------------------------------------------------------------------------------------------------------------------------------------------------------------------|------------|--------------------------|
| COLLECTION | <b>SIL</b><br>Silo                                                                                                                                                                                                 | SIL        | SIL                      |
| MODEL      | ЗТ                                                                                                                                                                                                                 | ЗТ         | 3T                       |
| SHAPE      | A                                                                                                                                                                                                                  | A          | A                        |
| BODY       | BKTextured blackWHTextured whiteMRMirror polished aluminumTATumbled aluminumBGTextured beigeDPWrinkled dusty pinkTCTextured terracottaAUTextured aubergineOBGlossy oxbloodMBTextured midnight blueCCCustom colour* | ВК         |                          |
| CORD       | BK Black                                                                                                                                                                                                           | BK         | ВК                       |
| FULL SKU   |                                                                                                                                                                                                                    | SIL3TABKBK |                          |
|            |                                                                                                                                                                                                                    |            |                          |