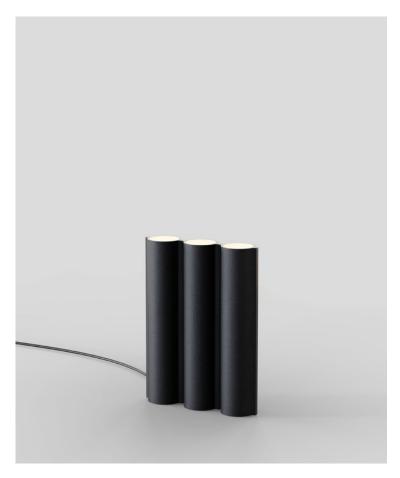

## Silo 3

The Silo collection inhabits many worlds at once, creating a striking metaphor for duality. Mysterious yet inviting, the true magic lies in how its rhythmic curves shape light and space around it. Made using custom aluminium extrusions, the modular uplight-downlight creates a theatrical yet sleek composition