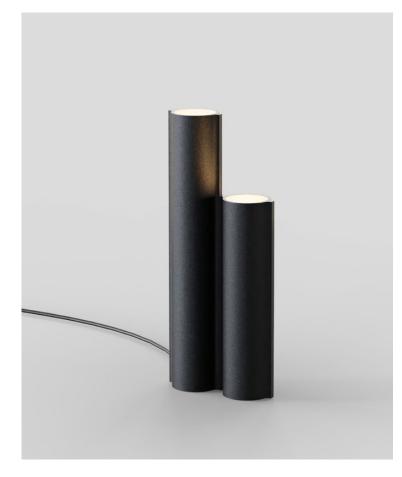

## Silo 2

The Silo collection inhabits many worlds at once, creating a striking metaphor for duality. Mysterious yet inviting, the true magic lies in how its rhythmic curves shape light and space around it. Made using custom aluminium extrusions, the modular uplight-downlight creates a theatrical yet sleek composition