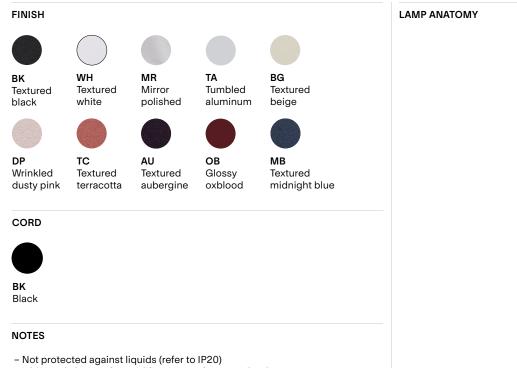

## Order Guide: SKU

|            |                                                                                                                                                                                                                    | Example    | Fill with your selection |
|------------|--------------------------------------------------------------------------------------------------------------------------------------------------------------------------------------------------------------------|------------|--------------------------|
| COLLECTION | <b>SIL</b><br>Silo                                                                                                                                                                                                 | SIL        | SIL                      |
| MODEL      | 2T                                                                                                                                                                                                                 | 2Т         | 2T                       |
| SHAPE      | F                                                                                                                                                                                                                  | F          | F                        |
| BODY       | BKTextured blackWHTextured whiteMRMirror polished aluminumTATumbled aluminumBGTextured beigeDPWrinkled dusty pinkTCTextured terracottaAUTextured aubergineOBGlossy oxbloodMBTextured midnight blueCCCustom colour* | ВК         |                          |
| CORD       | BK Black                                                                                                                                                                                                           | BK         | ВК                       |
| FULL SKU   |                                                                                                                                                                                                                    | SIL2TFBKBK |                          |

NOTES

\*Custom colour available upon request. Material library on website.