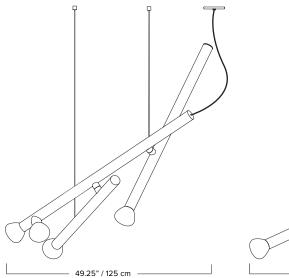

### PARC ATELIER 01

This extended Parc model plays with the proportions between the tubes and the globes, allowing for a bolder yet still playful piece, reminiscent of a dancer's legs in mid-air - it fills a room while never overpowering it. The Parc Atelier 01 not only exudes elegance but will truly sing in larger spaces with higher ceilings.

Parc Collection is a collaboration with designer Adrien Rovero.

| type:                            | pendant                                                                                                                                                                                                                                                              |  |  |  |
|----------------------------------|----------------------------------------------------------------------------------------------------------------------------------------------------------------------------------------------------------------------------------------------------------------------|--|--|--|
| construction:                    | hand blown frosted glass<br>powder coated aluminum body<br>polyester cord                                                                                                                                                                                            |  |  |  |
| specifications:                  | source: LED lamp provided (G9 base)<br>power consumption: 4x 4.5W<br>lumen output: 1276lm<br>colour temperature: 2700K included<br>*3000K available upon request<br>colour rendering index: 80 CRI standard<br>* ≥ 90 CRI upon request<br>expected lifetime: 25 000h |  |  |  |
| control:                         | refer to our recommended list of dimmer models                                                                                                                                                                                                                       |  |  |  |
| cord length:                     | 120" / 305 cm                                                                                                                                                                                                                                                        |  |  |  |
| stainless steel<br>cable length: | 96" / 244 cm                                                                                                                                                                                                                                                         |  |  |  |
| weight:                          | 19.5lb / 8.6kg                                                                                                                                                                                                                                                       |  |  |  |
| certifications:                  | c ( usite) us                                                                                                                                                                                                                                                        |  |  |  |
| warranty:                        | 2 years                                                                                                                                                                                                                                                              |  |  |  |