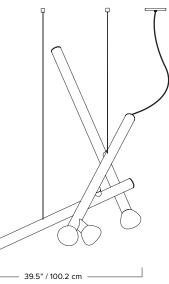

### PARC ATELIER 01

This extended Parc model plays with the proportions between the tubes and the globes, allowing for a bolder yet still playful piece, reminiscent of a dancer's legs in mid-air - it fills a room while never overpowering it. The Parc Atelier 01 not only exudes elegance but will truly sing in larger spaces with higher ceilings.

Parc Collection is a collaboration with designer Adrien Rovero.

| type:                            | pendant                                                                                                                                                                                                                                                              |  |  |  |
|----------------------------------|----------------------------------------------------------------------------------------------------------------------------------------------------------------------------------------------------------------------------------------------------------------------|--|--|--|
| construction:                    | hand blown frosted glass<br>powder coated aluminum body<br>polyester cord                                                                                                                                                                                            |  |  |  |
| specifications:                  | source: LED lamp provided (G9 base)<br>power consumption: 4x 4.5W<br>lumen output: 1276lm<br>colour temperature: 2700K included<br>*3000K available upon request<br>colour rendering index: 80 CRI standard<br>* ≥ 90 CRI upon request<br>expected lifetime: 25 000h |  |  |  |
| control:                         | refer to our recommended list of dimmer models                                                                                                                                                                                                                       |  |  |  |
| cord length:                     | 120" / 305 cm                                                                                                                                                                                                                                                        |  |  |  |
| stainless steel<br>cable length: | 96" / 244 cm                                                                                                                                                                                                                                                         |  |  |  |
| weight:                          | 19.5lb / 8.6kg                                                                                                                                                                                                                                                       |  |  |  |
| certifications:                  | c ( usite) us                                                                                                                                                                                                                                                        |  |  |  |
| warranty:                        | 2 years                                                                                                                                                                                                                                                              |  |  |  |