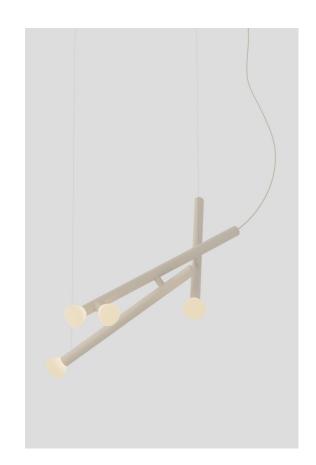

### PARC ATELIER 01

This extended Parc model plays with the proportions between the tubes and the globes, allowing for a bolder yet still playful piece, reminiscent of a dancer's legs in mid-air - it fills a room while never overpowering it. The Parc Atelier 01 not only exudes elegance but will truly sing in larger spaces with higher ceilings.

Parc Collection is a collaboration with designer Adrien Rovero.

| type:                            | pendant                                                                                                                                                                                                                                                              |  |  |  |
|----------------------------------|----------------------------------------------------------------------------------------------------------------------------------------------------------------------------------------------------------------------------------------------------------------------|--|--|--|
| construction:                    | hand blown frosted glass<br>powder coated aluminum body<br>polyester cord                                                                                                                                                                                            |  |  |  |
| specifications:                  | source: LED lamp provided (G9 base)<br>power consumption: 4x 4.5W<br>lumen output: 1276lm<br>colour temperature: 2700K included<br>*3000K available upon request<br>colour rendering index: 80 CRI standard<br>* ≥ 90 CRI upon request<br>expected lifetime: 25 000h |  |  |  |
| control:                         | refer to our recommended list of dimmer models                                                                                                                                                                                                                       |  |  |  |
| cord length:                     | 120" / 305 cm                                                                                                                                                                                                                                                        |  |  |  |
| stainless steel<br>cable length: | 96" / 244 cm                                                                                                                                                                                                                                                         |  |  |  |
| weight:                          | 19.5lb / 8.6kg                                                                                                                                                                                                                                                       |  |  |  |
| certifications:                  | c ( usite) us                                                                                                                                                                                                                                                        |  |  |  |
| warranty:                        | 2 years                                                                                                                                                                                                                                                              |  |  |  |