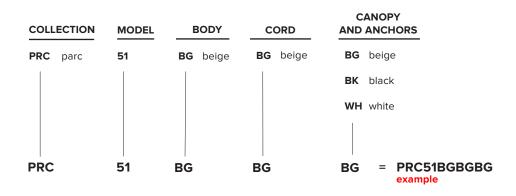

Parc Collection is a collaboration with designer Adrien Rovero.

| type:                            | pendant                                                                                                                                                                                                                                                              |  |  |  |
|----------------------------------|----------------------------------------------------------------------------------------------------------------------------------------------------------------------------------------------------------------------------------------------------------------------|--|--|--|
| construction:                    | hand blown frosted glass<br>powder coated aluminum body<br>polyester cord                                                                                                                                                                                            |  |  |  |
| specifications:                  | source: LED lamp provided (G9 base)<br>power consumption: 4x 4.5W<br>lumen output: 1276lm<br>colour temperature: 2700K included<br>*3000K available upon request<br>colour rendering index: 80 CRI standard<br>* ≥ 90 CRI upon request<br>expected lifetime: 25 000h |  |  |  |
| control:                         | refer to our recommended list of dimmer models                                                                                                                                                                                                                       |  |  |  |
| cord length:                     | 120" / 305 cm                                                                                                                                                                                                                                                        |  |  |  |
| stainless steel<br>cable length: | 96" / 244 cm                                                                                                                                                                                                                                                         |  |  |  |
| weight:                          | 19.5lb / 8.6kg                                                                                                                                                                                                                                                       |  |  |  |
| certifications:                  | c ( usite) us                                                                                                                                                                                                                                                        |  |  |  |
| warranty:                        | 2 years                                                                                                                                                                                                                                                              |  |  |  |

## lambert&fils

CANOPY AND ANCHOR

textured beige

textured textured black white