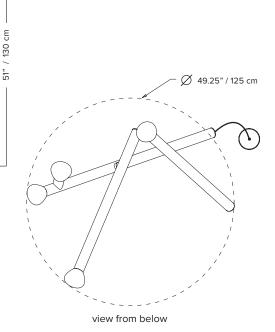

### PARC ATELIER 01

This extended Parc model plays with the proportions between the tubes and the globes, allowing for a bolder yet still playful piece, reminiscent of a dancer's legs in mid-air - it fills a room while never overpowering it. The Parc Atelier 01 not only exudes elegance but will truly sing in larger spaces with higher ceilings.

Parc Collection is a collaboration with designer Adrien Rovero.

| type:                            | pendant                                                                                                                                                                                                                                                              |  |  |  |
|----------------------------------|----------------------------------------------------------------------------------------------------------------------------------------------------------------------------------------------------------------------------------------------------------------------|--|--|--|
| construction:                    | hand blown frosted glass<br>powder coated aluminum body<br>polyester cord                                                                                                                                                                                            |  |  |  |
| specifications:                  | source: LED lamp provided (G9 base)<br>power consumption: 4x 4.5W<br>lumen output: 1276lm<br>colour temperature: 2700K included<br>*3000K available upon request<br>colour rendering index: 80 CRI standard<br>* ≥ 90 CRI upon request<br>expected lifetime: 25 000h |  |  |  |
| control:                         | refer to our recommended list of dimmer models                                                                                                                                                                                                                       |  |  |  |
| cord length:                     | 120" / 305 cm                                                                                                                                                                                                                                                        |  |  |  |
| stainless steel<br>cable length: | 96" / 244 cm                                                                                                                                                                                                                                                         |  |  |  |
| weight:                          | 19.5lb / 8.6kg                                                                                                                                                                                                                                                       |  |  |  |
| certifications:                  | c ( usite) us                                                                                                                                                                                                                                                        |  |  |  |
| warranty:                        | 2 years                                                                                                                                                                                                                                                              |  |  |  |