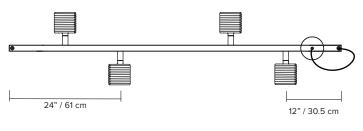

type: suspension

construction: aluminium body, head and anchor

clear prismatic PMMA lens

polyester cord

colours: aluminium, beige, black, light blue, midnight blue or white

source: LED array, integrated specifications:

power consumption: 36W lumen output: 2700K - 2888 lm 3000K - 3106 lm

colour rendering index: ≥90 CRI colour consistency: 3 SDCM expected lifetime: ≥50 000h

120/277V on/off, 0-10V, or phase dimming (120V only) control:

220-240V on/off, DALI, or phase dimming

cord length: 120" / 304 cm aircraft cable length: 90" / 229 cm

weight: TBD

□ (€ NoHS & IP20 certifications:

warranty: 2 years

120" / 304 cm provided