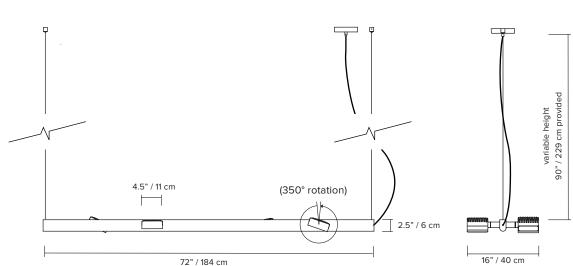

type: suspension

construction: aluminium body, head and anchor

clear prismatic PMMA lens

polyester cord

colours: aluminium, beige, black, light blue, midnight blue or white

source: LED array, integrated specifications:

220-240V on/off, DALI, or phase dimming

cord length: 120" / 304 cm aircraft cable length: 90" / 229 cm

weight: TBD

□ (€ NoHS & IP20 certifications:

warranty: 2 years

120" / 304 cm provided