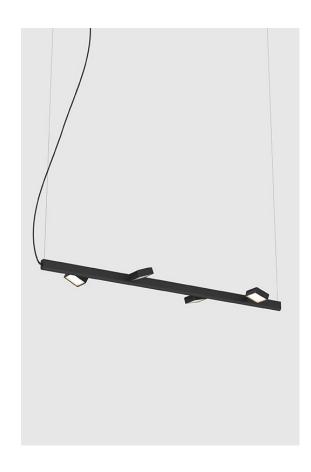

## **DORVAL 05**

Based on SCMP DESIGN OFFICE's original pendant prototype Dorval 01, this collection is layered in history, a subtle interplay between contemporary and vintage industrial design. Drawing equal inspiration from airport runway lights and the classic Motobecane french moped, the result is a light both confrontational and intriguing—one which poses an immediate invitation to play.

type: suspension

construction: aluminium body, head and anchor

clear prismatic PMMA lens

polyester cord

colours: aluminium, beige, black, light blue, midnight blue or white

source: LED array, integrated specifications: