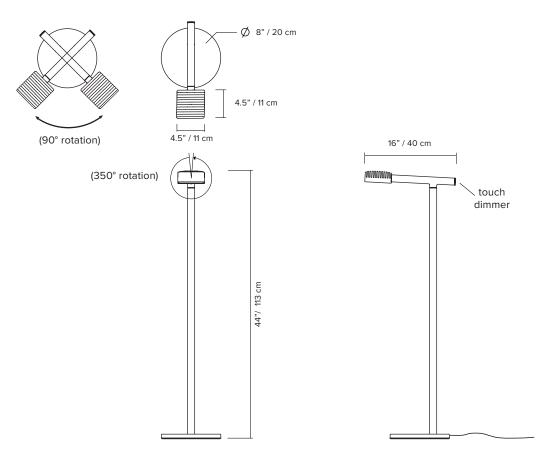

type: floo

construction: powder coated or polished aluminum body, head and base

clear prismatic PMMA lens

PVC cord

**specifications:** source: LED array, integrated

power consumption: 5W color temperature: 3000K 2700K

dim to warm 3000k to 2200k dim to warm 2700k to 2200k

lumen output: 3000K - 402 Im

2700K - 389 lm colour rendering index: ≥90 CRI colour consistency: 3 SDCM expected lifetime: ≥50 000h

**control:** 90-264VAC Plug-in Driver, integrated touch dimmer

cord length: 75" / 190 cm

certifications: [U] US ( € WOHS ( IP20

warranty: 2 year

#### **TOUCH DIMMER CONTROL**

- single touch: lamp on/off
- long touch: brightness up/down