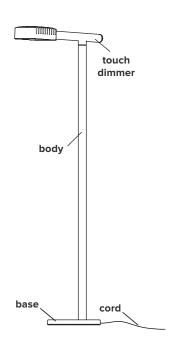

#### **TOUCH DIMMER CONTROL**

- single touch: lamp on/off
- long touch: brightness up/down