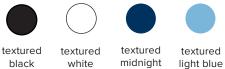

## **ORDER GUIDE: SKU**

| COLLECTION | MODEL | FINISH |               | CORD |         | COLOUR<br>TEMPERATURE (CCT) |                                    |
|------------|-------|--------|---------------|------|---------|-----------------------------|------------------------------------|
| DOR dorval | 03    | вк     | black         | вк   | . black | WL                          | warm light (2700K)                 |
|            |       | WH     | white         |      |         | NL                          | neutral light (3000K)              |
|            |       | МВ     | midnight blue |      |         | D27                         | dim to warm<br>(2700K-2200K)       |
|            |       | LB     | light blue    |      |         | D30                         | dim to warm                        |
|            |       | BG     | beige         |      |         | D30                         | (3000K-2200K)                      |
|            |       | AL     | aluminium     |      |         | ССТ                         | other CCT available upon request * |
|            |       |        |               |      |         | apon request                |                                    |
| DOR        | 03    | ВК     |               | ВІ   | <       | WL                          | = DORO3BKBKWL<br>example           |

### **FINISH**

textured

beige

polished aluminum