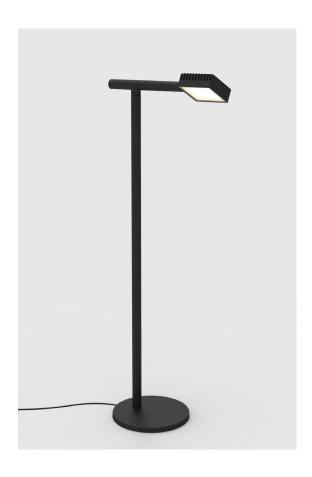

## DORVAL 03

Based on SCMP DESIGN OFFICE's original pendant prototype Dorval 01, this collection is layered in history, a subtle interplay between contemporary and vintage industrial design. Drawing equal inspiration from airport runway lights and the classic Motobecane french moped, the result is a light both confrontational and intriguing—one which poses an immediate invitation to play.

type: floo

construction: powder coated or polished aluminum body, head and base

clear prismatic PMMA lens

PVC cord

**specifications:** source: LED array, integrated

power consumption: 5W color temperature: 3000K 2700K