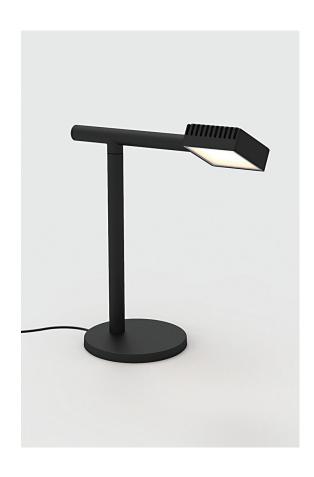

### DORVAL 02

Based on SCMP DESIGN OFFICE's original pendant prototype Dorval 01, this collection is layered in history, a subtle interplay between contemporary and vintage industrial design. Drawing equal inspiration from airport runway lights and the classic Motobecane french moped, the result is a light both confrontational and intriguing—one which poses an immediate invitation to play.

type: task lamp

construction: powder coated or polished aluminum body, head and base

clear prismatic PMMA lens

PVC cord

**specifications:** source: LED array, integrated

power consumption: 5W color temperature: 3000K 2700K