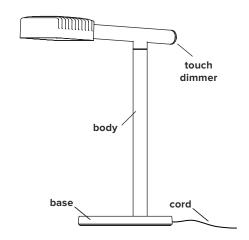

type: task lamp

construction: powder coated or polished aluminum body, head and base

clear prismatic PMMA lens

PVC cord

**specifications:** source: LED array, integrated

power consumption: 5W color temperature: 3000K 2700K

#### **TOUCH DIMMER CONTROL**

- single touch: lamp on/off
- long touch: brightness up/down