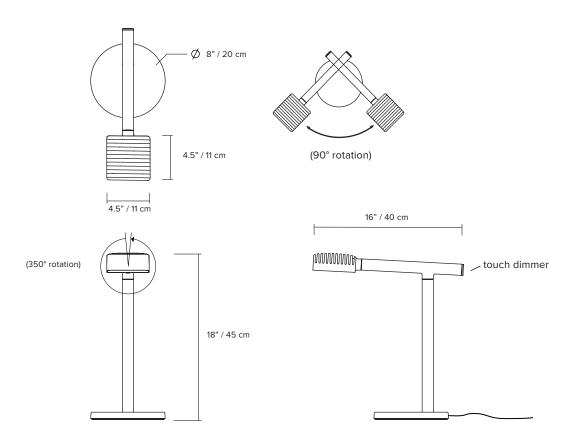

type: task lamp

construction: powder coated or polished aluminum body, head and base

clear prismatic PMMA lens

PVC cord

**specifications:** source: LED array, integrated

power consumption: 5W color temperature: 3000K 2700K

dim to warm 3000k to 2200k dim to warm 2700k to 2200k

lumen output: 3000K - 402 Im

2700K - 389 lm colour rendering index: ≥90 CRI colour consistency: 3 SDCM expected lifetime: ≥50 000h

**control:** 90-264VAC Plug-in Driver, integrated touch dimmer

cord length: 75" / 190 cm

certifications: ( • KoHS ( IP20

warranty: 2 years

#### **TOUCH DIMMER CONTROL**

- single touch: lamp on/off
- long touch: brightness up/down