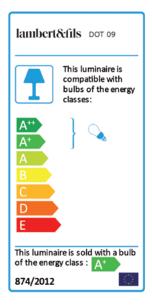

ric and firm.

table type:

brass body and hardware construction:

milk glass globe marble base vinyl cord

specifications: source: LED lamp provided (G9 base)

power consumption: 4.5W

lumen output: 371lm

colour temperature: 2700K included \* 3000K available upon request

colour rendering index: 80 CRI standard

\* ≥ 90 CRI upon request expected lifetime: ≥ 25 000h

cord length: 96" / 244 cm

hand switch positioned at 12" / 30 cm from lamp

3 lb / 1.4 kg weight:

IP20 certifications:

warranty: 2 years







# lambert&fils

## **ORDER GUIDE: SKU**



#### **FINISH**



#### NOTES:

- not protected against liquids (refer to IP20)
- additional charges for modifications or for special orders
- please refer to maintenance sheet on website for cleaning instructions

### **EU ENERGY LABEL**



Updated: May 2020