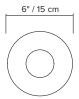

table type:

brass body and hardware construction:

milk glass globe marble base vinyl cord

specifications: source: LED lamp provided (G9 base)

power consumption: 4.5W

lumen output: 371lm

colour temperature: 2700K included \* 3000K available upon request

colour rendering index: 80 CRI standard

\* ≥ 90 CRI upon request expected lifetime: ≥ 25 000h

cord length: 96" / 244 cm

hand switch positioned at 12" / 30 cm from lamp

3 lb / 1.4 kg weight:

IP20 certifications: