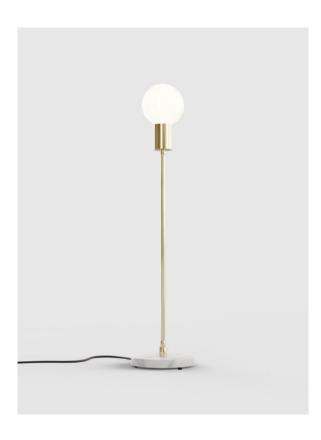

## **DOT LUNA TABLE**

The Dot Collection combines the directness of exposed, spherical bulbs with the rich materiality of brass. Focused, geometric compositions contain these two features, balancing line, surface, and luminous points. The result is a collection of lamps based in the reflectivity of brass—lamps that are both atmospheric and firm.

table type:

brass body and hardware construction:

milk glass globe marble base vinyl cord

specifications: source: LED lamp provided (G9 base)

power consumption: 4.5W

lumen output: 371lm

colour temperature: 2700K included \* 3000K available upon request

colour rendering index: 80 CRI standard

\* ≥ 90 CRI upon request expected lifetime: ≥ 25 000h

cord length: 96" / 244 cm

hand switch positioned at 12" / 30 cm from lamp

3 lb / 1.4 kg weight:

IP20 certifications: