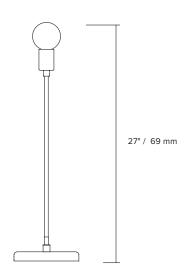

colour rendering index: 80 CRI standard

\* ≥ 90 CRI upon request expected lifetime: ≥ 25 000h

cord length: 96" / 244 cm

hand switch positioned at 12" / 30 cm from lamp

3 lb / 1.4 kg weight:

IP20 certifications: