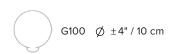

table type:

brass body and hardware construction:

milk glass globe marble base vinyl cord

specifications: source: LED lamp provided (G9 base)

power consumption: 4.5W

lumen output: 371lm

colour temperature: 2700K included \* 3000K available upon request