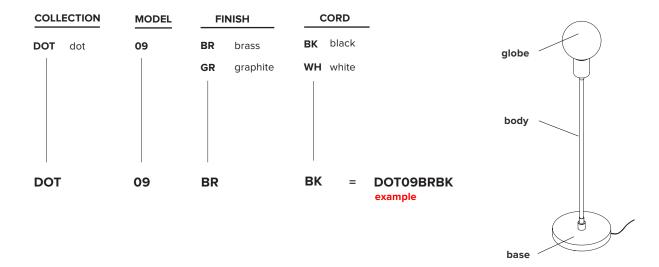

with the rich materiality of brass. Focused, geometric compositions contain these two features, balancing line, surface, and luminous points. The result is a collection of lamps based in the reflectivity of brass—lamps that are both atmospheric and firm.

table type:

brass body and hardware construction:

milk glass globe marble base vinyl cord

specifications: source: LED lamp provided (G9 base)

power consumption: 4.5W

lumen output: 371lm

colour temperature: 2700K included \* 3000K available upon request

colour rendering index: 80 CRI standard

\* ≥ 90 CRI upon request expected lifetime: ≥ 25 000h

cord length: 96" / 244 cm

hand switch positioned at 12" / 30 cm from lamp

3 lb / 1.4 kg weight:

IP20 certifications:

warranty: 2 years







# lambert&fils

## **ORDER GUIDE: SKU**



#### **FINISH**



#### NOTES:

- not protected against liquids (refer to IP20)
- additional charges for modifications or for special orders
- please refer to maintenance sheet on website for cleaning instructions

### **EU ENERGY LABEL**



Updated: May 2020