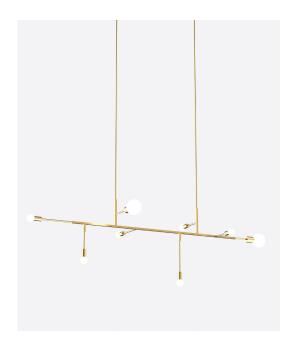

## CLIFF 07

The Cliff Collection brings together the best of Lambert & fils Studio in its use of many signature elements. Natural brass and matte black rods provide structure for lamps with elegant shades and a range of spherical bulbs. The finishing and connection details complete this full collection of lamps, giving character and nuance to their robust, functional forms.

**type:** suspension

construction: brass body and hardware

milk glass globes

**specifications:** source: source: LED lamp provided (G9 base)

power consumption: 2 x 4.5W, 6 x 3.5W

lumen output: 2547lm

colour temperature: 2700K included \* 3000K available upon request colour rendering index: 80 CRI standard