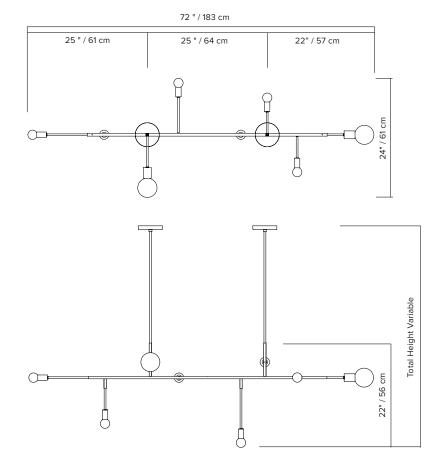

**type:** suspension

construction: brass body and hardware

milk glass globes

**specifications:** source: source: LED lamp provided (G9 base)

power consumption: 2 x 4.5W, 6 x 3.5W

lumen output: 2547lm

colour temperature: 2700K included \* 3000K available upon request colour rendering index: 80 CRI standard

\* ≥ 90 CRI upon request expected lifetime: 25 000h

**control:** refer to our recommended list of dimmer models

total height: height to be specified upon order

**weight:** 8 lb / 3.6 kg

warranty: 2 years