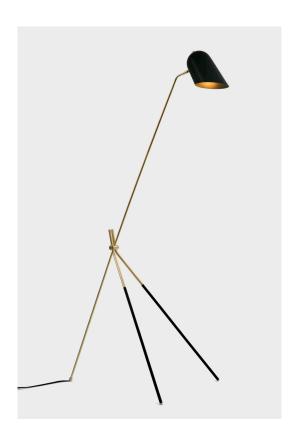

## **CLIFF FLOOR**

The Cliff Collection brings together the best of Lambert & fils Studio in its use of many signature elements. Natural brass and matte black rods provide structure for lamps with elegant shades and a range of spherical bulbs. The finishing and connection details complete this full collection of lamps, giving character and nuance to their robust, functional forms.