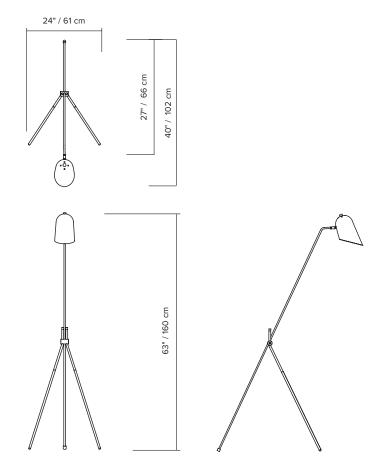

type: floor

**construction:** powder coated aluminum shade

powder coated steel legs

brass body nylon cord

specifications: MAX 60W

**control:** refer to our recommended list of dimmer models

cord length: 96" / 244 cm

footswitch positionned at 24"/61 cm from body

**weight:** 6.0 lb / 2.7 kg

warranty: 2 years