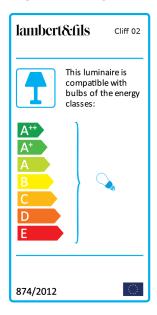

vide structure for lamps with elegant shades and a range of spherical bulbs. The finishing and connection details complete this full collection of lamps, giving character and nuance to their robust, functional forms.

type: floor

**construction:** powder coated aluminum shade

powder coated steel legs

brass body nylon cord

specifications: MAX 60W

**control:** refer to our recommended list of dimmer models

cord length: 96" / 244 cm

footswitch positionned at 24"/61 cm from body

**weight:** 6.0 lb / 2.7 kg

warranty: 2 years



# lambert&fils

## **ORDER GUIDE: SKU**



### NOTES:

- not protected against liquids (refer to IP20)
- additional charges for modifications or for special orders
- please refer to maintenance sheet on website for cleaning instructions

## **EU ENERGY LABEL**



Updated: July 2020