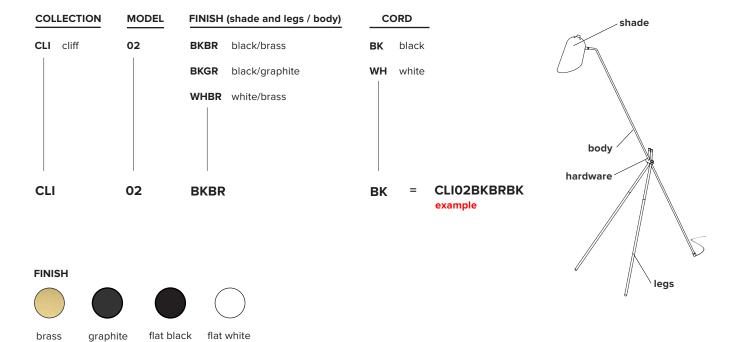

# lambert&fils



## **CLIFF FLOOR**

The Cliff Collection brings together the best of Lambert & fils Studio in its use of many signature elements. Natural brass and matte black rods provide structure for lamps with elegant shades and a range of spherical bulbs. The finishing and connection details complete this full collection of lamps, giving character and nuance to their robust, functional forms.

type: floor

**construction:** powder coated aluminum shade

powder coated steel legs

brass body nylon cord

specifications: MAX 60W

**control:** refer to our recommended list of dimmer models

cord length: 96" / 244 cm

footswitch positionned at 24"/61 cm from body

**weight:** 6.0 lb / 2.7 kg

warranty: 2 years



# lambert&fils

## **ORDER GUIDE: SKU**



### NOTES:

- not protected against liquids (refer to IP20)
- additional charges for modifications or for special orders
- please refer to maintenance sheet on website for cleaning instructions

## **EU ENERGY LABEL**



Updated: July 2020