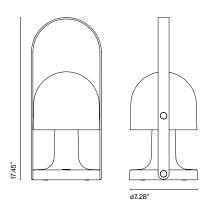

## FollowMe Plus

LED SMD 3.2W 1A 2700K 5V Delivered lumens - 290lm (included)

White-Oak

Battery life: 5 hours in peak power 10 hours in half power 20 hours in a quarter power

Battery charging time: 10h.

dimmer\*

\* 3 positions dimmer

Dry locations only

**Download** Assembly instructions

Download 2D

Download 3D

**Download** Photometric data

▲ WARNING. California Proposition 65 Warning for California Consumers. This product can expose you to chemicals including wood dust and lead which are known to the State of California to cause cancer or birth defects or other reproductive harm. For more information go to www.P65Warnings.ca.gov