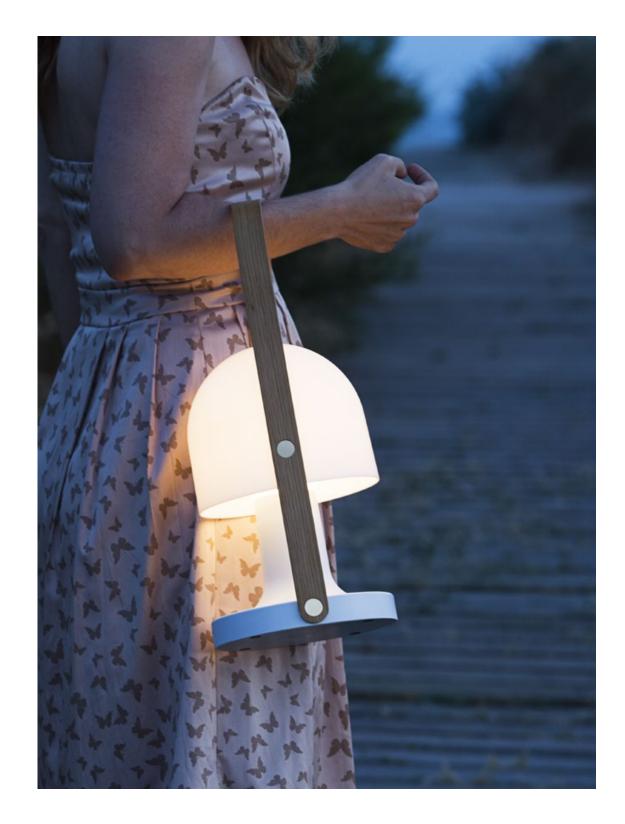

## Watch the video

marsetusa@marset.com

Rocking opal diffuser and white matte polycarbonate body. Plywood handle with natural oak veneer, brass switch and construction details. Five hours of battery life at peak performance.

FollowMe Plus complements its classic predecessor. While the original size is perfect for cozy areas, the Plus reproduces the same warmth and quality of light with greater power. This version stands out for its ability to create entire atmospheres, and is great as a table lamp, desk lamp, or even on the floor.