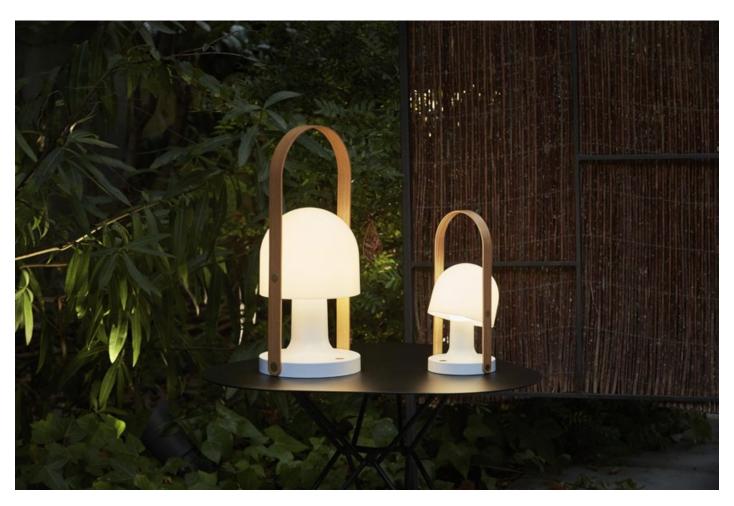

FollowMe Plus complements its classic predecessor. While the original size is perfect for cozy areas, the Plus reproduces the same warmth and quality of light with greater power. This version stands out for its ability to create entire atmospheres, and is great as a table lamp, desk lamp, or even on the floor.