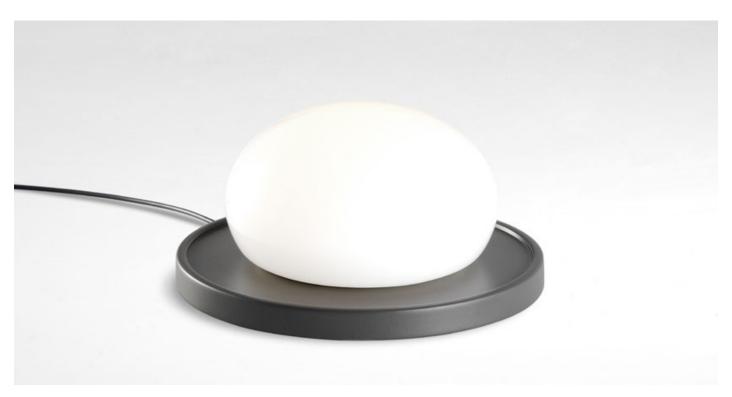

## Bolita

LED SMD 8.3W 24V 2700K CRI90

Delivered Lumens - 156.76lm (included)

120 V / 60 Hz

Black electrical cord

Lacquered steel base housing the light source.  $A \, slightly \, magnetized \, opal \, blown \, glass \, diffuser$ rests atop the base and moves along the surface. The switch is located on the side of the base.

White (RAL 9016)

Umbra grey (RAL 7022)

Dry locations only

Download Assembly instructions **Download** 2D

Download **Download** Photometric data

▲ WARNING. California Proposition 65 Warning for California Consumers. This product can expose you to chemicals including wood dust and lead which are known to the State of California to cause cancer or birth defects or other reproductive harm. For more information go to www.P65Warnings.ca.gov