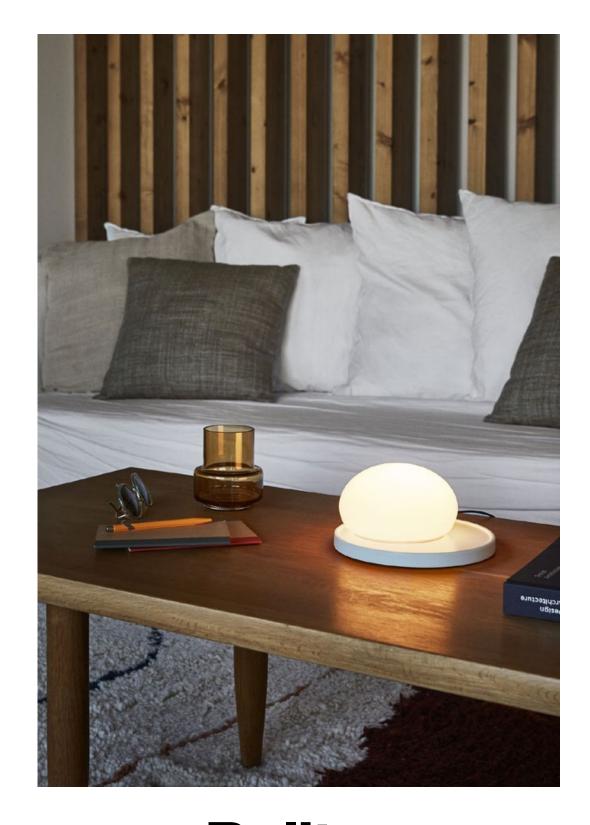

## Bolita kaschkasch

marset Bolita kaschkasch

## Bolita

## Bolita

LED SMD 8.3W 24V 2700K CRI90

Delivered Lumens - 156.76lm (included)

120 V / 60 Hz

Black electrical cord

Lacquered steel base housing the light source.  $A \, slightly \, magnetized \, opal \, blown \, glass \, diffuser$ rests atop the base and moves along the surface. The switch is located on the side of the base.