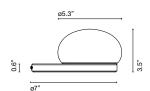

## Bolita

LED SMD 8.3W 24V 2700K CRI90

Delivered Lumens - 156.76lm (included)

120 V / 60 Hz

Black electrical cord

Lacquered steel base housing the light source.  $A \, slightly \, magnetized \, opal \, blown \, glass \, diffuser$ rests atop the base and moves along the surface. The switch is located on the side of the base.