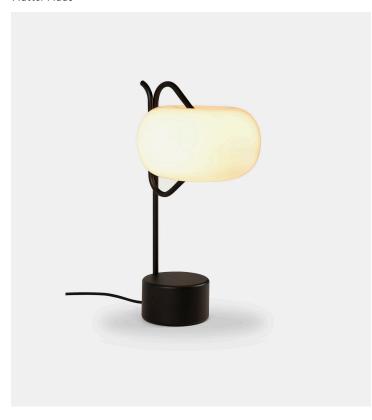

# $\begin{array}{c} \textbf{Balloon Table Light} \\ \textbf{\tiny Matter Made} \end{array}$

#### Table Lamp **Product Type**

A sculptural grouping of lights, born from a series of experiments with balloons and wire, featuring a table lamp, floor lamp, and sconce made from blown glass pinched between a tubular steel frame.