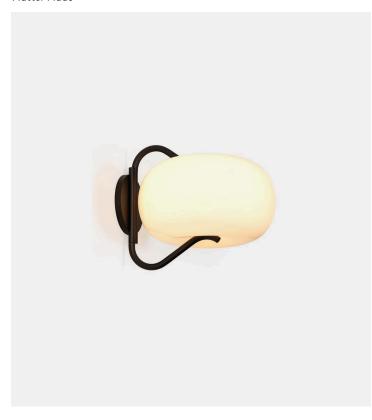

## Balloon Sconce

Matter Made

### Product Type Sconce

A sculptural grouping of lights, born from a series of experiments with balloons and wire, featuring a table lamp, floor lamp, and sconce made from blown glass pinched between a tubular steel frame.

#### Dimensions

L 11.75" x W 10.5" x H 10" L 29.8cm x W 26.7cm x H 25.4cm

#### Finishes

- White
- Black