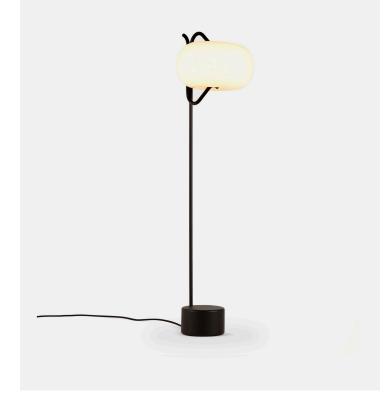

## Product Type

Floor Lamp

A sculptural grouping of lights, born from a series of experiments with balloons and wire, featuring a table lamp, floor lamp, and sconce made from blown glass pinched between a tubular steel frame.

## Dimensions

L 13″ x W 10.5″ x H 54″ L 33.0cm x W 26.7cm x H 137.2cm

- Finishes
- White

• Black

Red

Weight

14lbs 7kgs **Packaging** L 15" x W 12" x H 60" L 38.1cm x W 30.48cm x H 152.4cm

Package Weight 18lbs