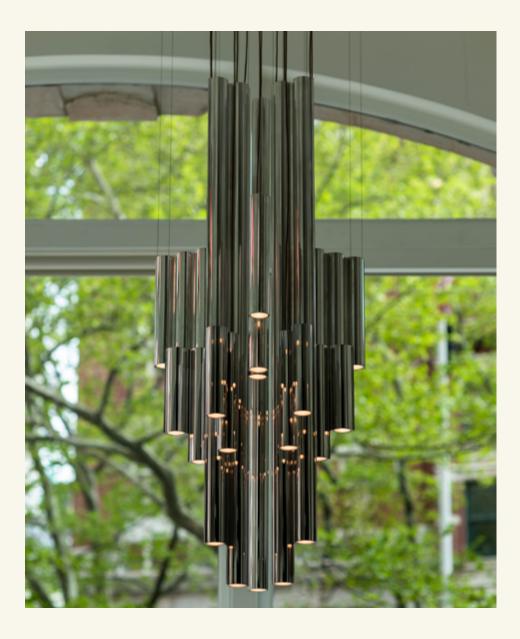

## Silo ATELIER 01

Evoking the archetype of a traditional chandelier, the Silo Atelier 01 forges its way as a new type of 3-dimensional object. Composed of a mix of twelve existing and custom Silo models, the Atelier features 30 light sources in total. It expands both vertically and horizontally, juxtaposing its theatrical, monumental form and mechanical material.

#### DIMENSIONS

- Diameter 26 in. / 67 cm • Frame Length 54 in. / 137 cm
- · Total height to be determined
- upon order