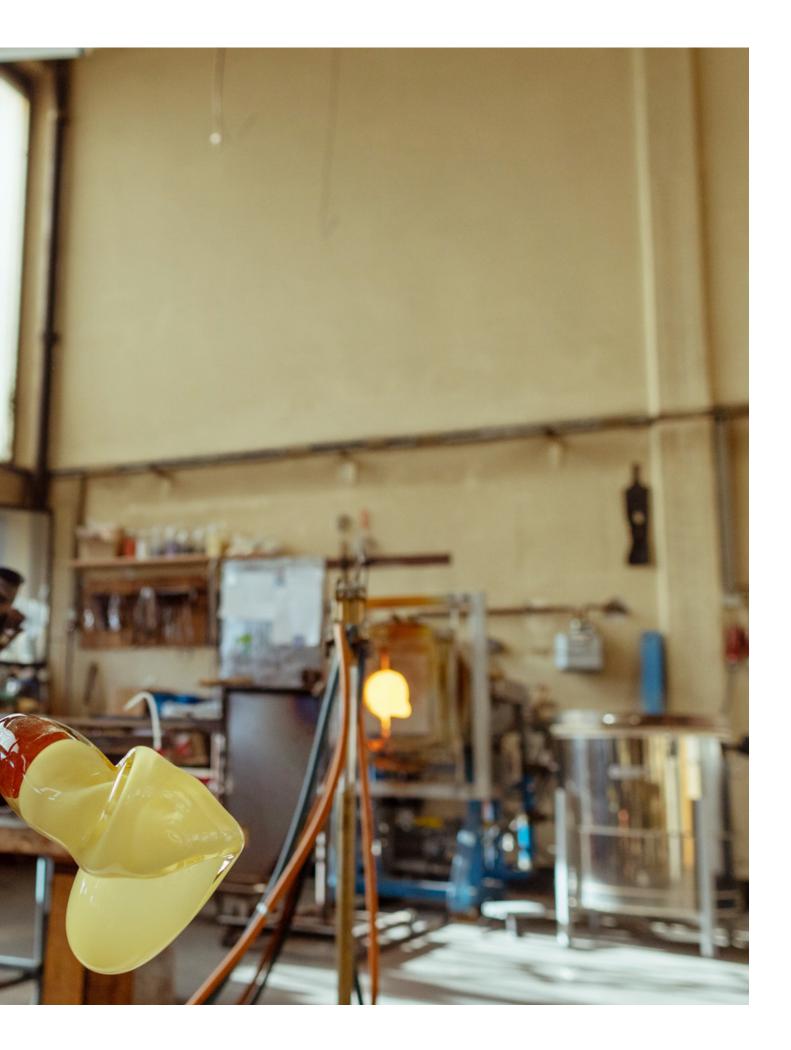

Of Movement and Material is the first series of lights produced by ANALOG, a lighting brand launched by Berlin Art Glas in 2019. It is designed by German product designer Philipp Weber and produced in Berlin's first and only glass blowing studio.

The design addresses the way in which the human body and an amorphous substance like glass influence each other. The forms are created through a dance between the maker and the material. The work aims to attain a sense of the human, capturing the emotional quality of the physical movement. It represents the body in a rhythmic play between the restrictive tools and the glass. The bare matter is only enlivened by the moves of the body, and thus, turned into expressive volumes. The result is not only about the form, but about the fascinating movement, during which body and material are unified.