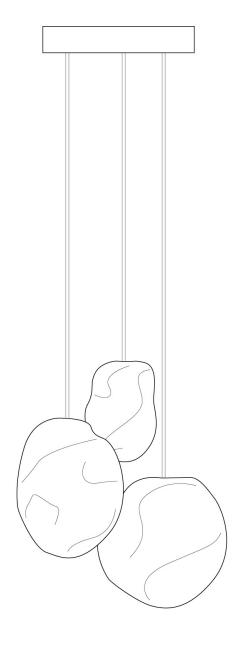

Of Movement and Material is the first series of lights produced by ANALOG, a lighting brand launched by Berlin Art Glas in 2019. It is designed by German product designer Philipp Weber and produced in Berlin's first and only glass blowing studio.

The design addresses the way in which the human body and an amorphous substance like glass influence each other. The forms are created through a dance between the maker and the material. The work aims to attain a sense of the human, capturing the emotional quality of the physical movement. It represents the body in a rhythmic play between the restrictive tools and the glass. The bare matter is only enlivened by the moves of the body, and thus, turned into expressive volumes. The result is not only about the form, but about the fascinating movement, during which body and material are unified.

Technical specifications

MEDIUM-SIZED GLASS ø: ~15 cm

BIG GLASS ø: ~20 cm

## DATA SHEET

| SIZES (Ø)        | ~15 cm (medium)<br>~20 cm (large)                         |
|------------------|-----------------------------------------------------------|
| WEIGHT           | ~2.5 kg (medium)<br>~4.5 kg (large)                       |
| MATERIAL         | Blown glass                                               |
| GLASS COLOURS    | Opalin white<br>Clear black                               |
| CABLE            | Two Steel cables per glass (ø: 1 mm, length: 200 cm)      |
| FIXTURE/CANOPIES | <ul><li>Aluminum</li><li>Powder coated aluminum</li></ul> |
| LAMP             | LED 2W                                                    |
| LAMP SOCKET      | G4                                                        |
| LIGHT COLOUR     | 3000 K (warm) or 4000 K (daylight)                        |