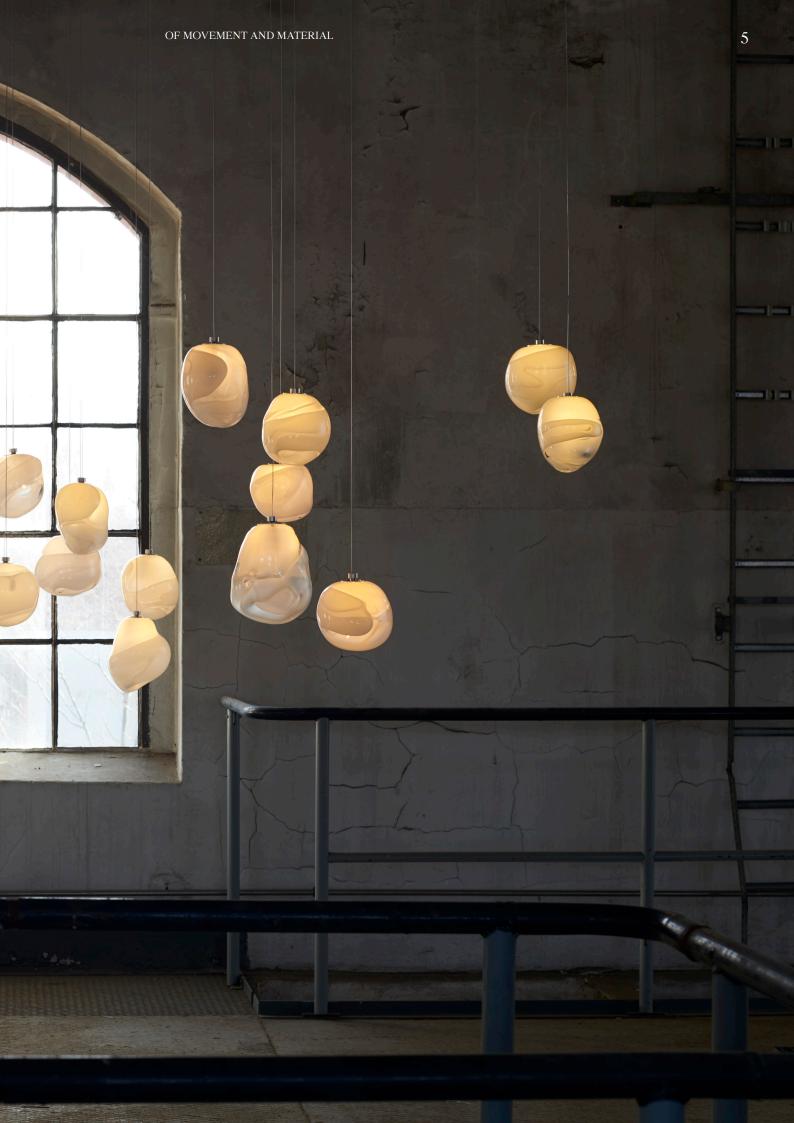

Of Movement and Material is the first series of lights produced by ANALOG, a lighting brand launched by Berlin Art Glas in 2019. It is designed by German product designer Philipp Weber and produced in Berlin's first and only glass blowing studio.

The design addresses the way in which the human body and an amorphous substance like glass influence each other. The forms are created through a dance between the maker and the material. The work aims to attain a sense of the human, capturing the emotional quality of the physical movement. It represents the body in a rhythmic play between the restrictive tools and the glass. The bare matter is only enlivened by the moves of the body, and thus, turned into expressive volumes. The result is not only about the form, but about the fascinating movement, during which body and material are unified.