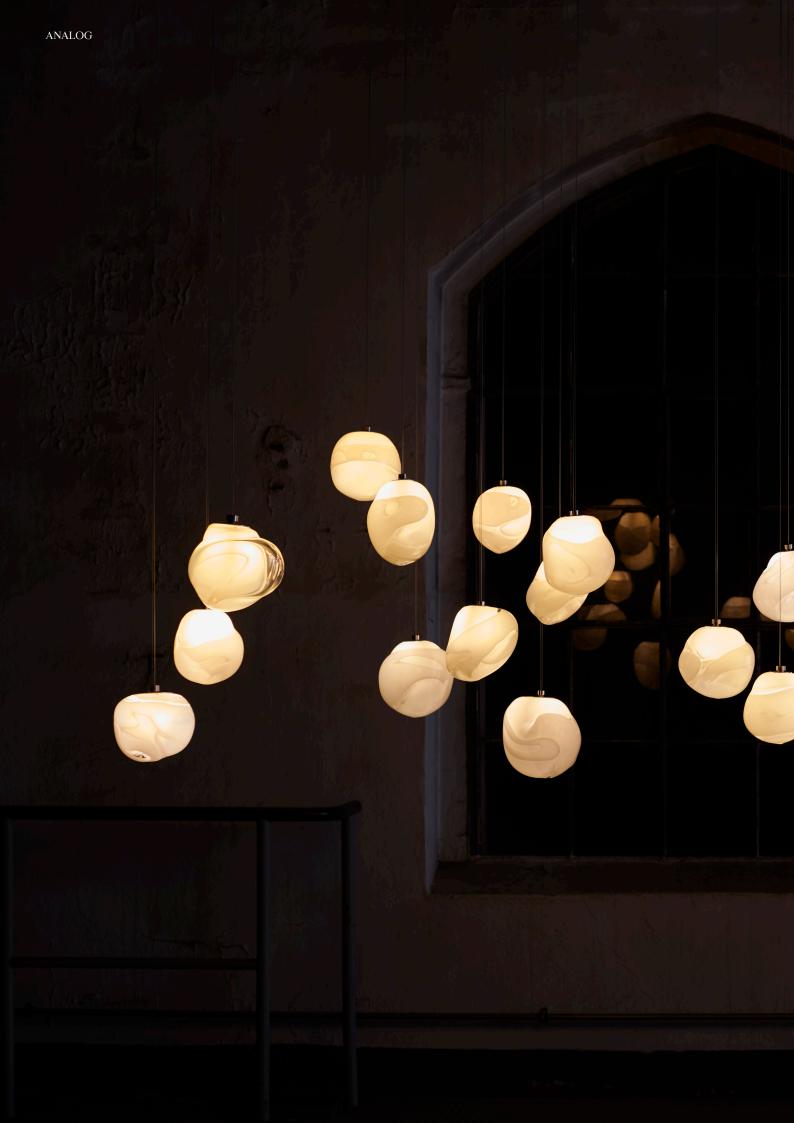

Of Movement and Material is the first series of lights produced by ANALOG, a lighting brand launched by Berlin Art Glas in 2019. It is designed by German product designer Philipp Weber and produced in Berlin's first and only glass blowing studio.

Technical specifications

MEDIUM-SIZED GLASS ø: ~15 cm

BIG GLASS ø: ~20 cm

## DATA SHEET

| SIZES (Ø)        | ~15 cm (medium)<br>~20 cm (large)                         |
|------------------|-----------------------------------------------------------|
| WEIGHT           | ~2.5 kg (medium)<br>~4.5 kg (large)                       |
| MATERIAL         | Blown glass                                               |
| GLASS COLOURS    | Opalin white<br>Clear black                               |
| CABLE            | Two Steel cables per glass (ø: 1 mm, length: 200 cm)      |
| FIXTURE/CANOPIES | <ul><li>Aluminum</li><li>Powder coated aluminum</li></ul> |
| LAMP             | LED 2W                                                    |
| LAMP SOCKET      | G4                                                        |
| LIGHT COLOUR     | 3000 K (warm) or 4000 K (daylight)                        |