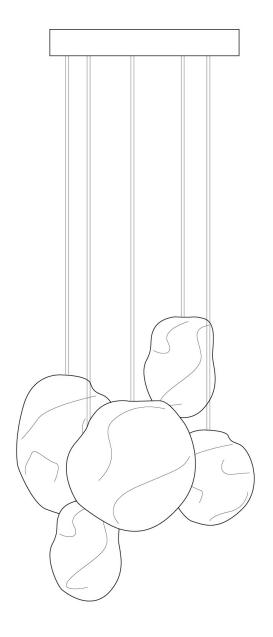

Of Movement and Material is the first series of lights produced by ANALOG, a lighting brand launched by Berlin Art Glas in 2019. It is designed by German product designer Philipp Weber and produced in Berlin's first and only glass blowing studio.

The design addresses the way in which the human body and an amorphous substance like glass influence each other. The forms are created through a dance between the maker and the material. The work aims to attain a sense of the human, capturing the emotional quality of the physical movement. It represents the body in a rhythmic play between the restrictive tools and the glass. The bare matter is only enlivened by the moves of the body, and thus, turned into expressive volumes. The result is not only about the form, but about the fascinating movement, during which body and material are unified.

## DATA SHEET

| SIZES (Ø)        | ~15 cm (medium)<br>~20 cm (large)                         |
|------------------|-----------------------------------------------------------|
| WEIGHT           | ~2.5 kg (medium)<br>~4.5 kg (large)                       |
| MATERIAL         | Blown glass                                               |
| GLASS COLOURS    | Opalin white<br>Clear black                               |
| CABLE            | Two Steel cables per glass (ø: 1 mm, length: 200 cm)      |
| FIXTURE/CANOPIES | <ul><li>Aluminum</li><li>Powder coated aluminum</li></ul> |
| LAMP             | LED 2W                                                    |
| LAMP SOCKET      | G4                                                        |
| LIGHT COLOUR     | 3000 K (warm) or 4000 K (daylight)                        |