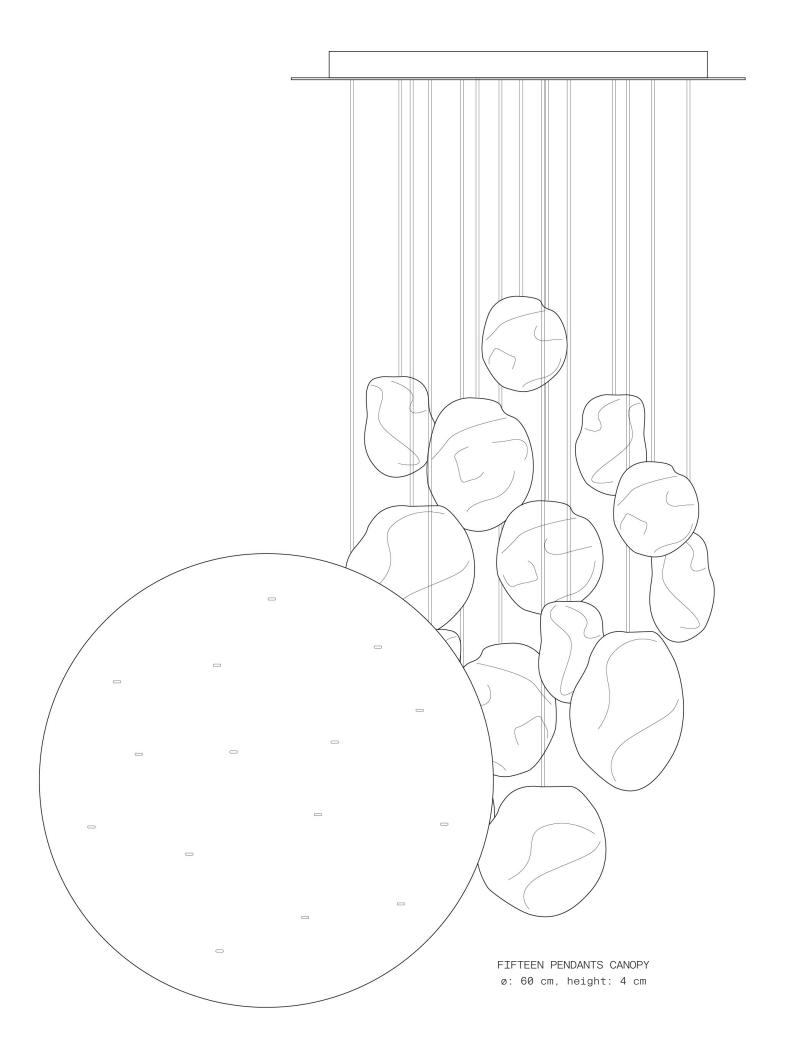

Technical specifications

MEDIUM-SIZED GLASS ø: ~15 cm

BIG GLASS ø: ~20 cm

## DATA SHEET

| SIZES (Ø)        | ~15 cm (medium)<br>~20 cm (large)                         |
|------------------|-----------------------------------------------------------|
| WEIGHT           | ~2.5 kg (medium)<br>~4.5 kg (large)                       |
| MATERIAL         | Blown glass                                               |
| GLASS COLOURS    | Opalin white<br>Clear black                               |
| CABLE            | Two Steel cables per glass (ø: 1 mm, length: 200 cm)      |
| FIXTURE/CANOPIES | <ul><li>Aluminum</li><li>Powder coated aluminum</li></ul> |
| LAMP             | LED 2W                                                    |
| LAMP SOCKET      | G4                                                        |
| LIGHT COLOUR     | 3000 K (warm) or 4000 K (daylight)                        |