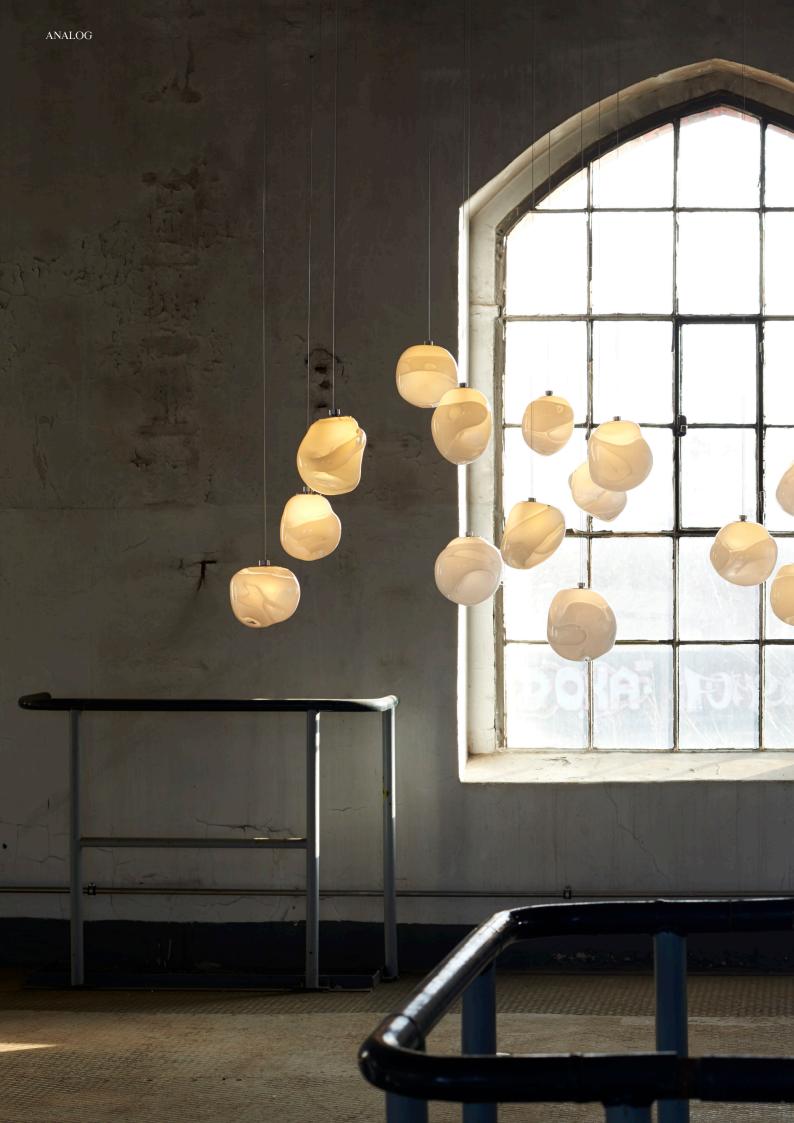

Of Movement and Material is the first series of lights produced by ANALOG, a lighting brand launched by Berlin Art Glas in 2019. It is designed by German product designer Philipp Weber and produced in Berlin's first and only glass blowing studio.

The design addresses the way in which the human body and an amorphous substance like glass influence each other. The forms are created through a dance between the maker and the material. The work aims to attain a sense of the human, capturing the emotional quality of the physical movement. It represents the body in a rhythmic play between the restrictive tools and the glass. The bare matter is only enlivened by the moves of the body, and thus, turned into expressive volumes. The result is not only about the form, but about the fascinating movement, during which body and material are unified.