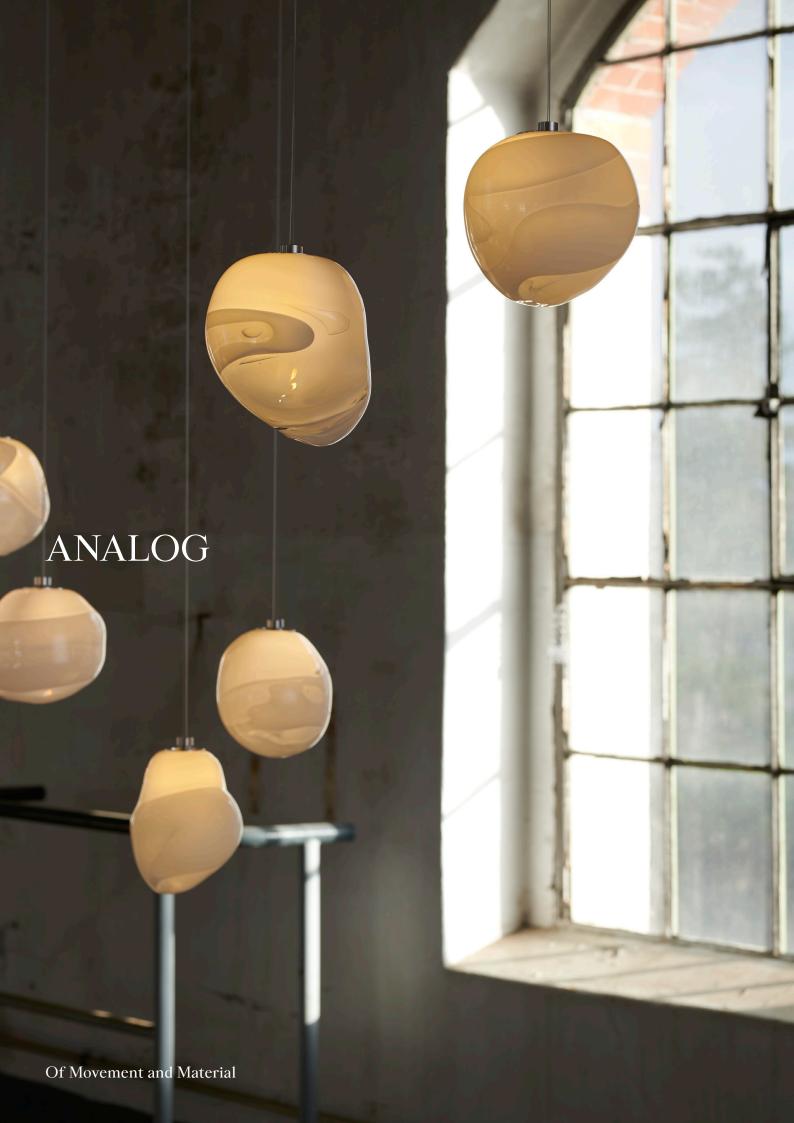

Of Movement and Material is the first series of lights produced by ANALOG, a lighting brand launched by Berlin Art Glas in 2019. It is designed by German product designer Philipp Weber and produced in Berlin's first and only glass blowing studio.

The design addresses the way in which the human body and an amorphous substance like glass influence each other. The forms are created through a dance between the maker and the material. The work aims to attain a sense of the human, capturing the emotional quality of the physical movement. It represents the body in a rhythmic play between the restrictive tools and the glass. The bare matter is only enlivened by the moves of the body, and thus, turned into expressive volumes. The result is not only about the form, but about the fascinating movement, during which body and material are unified.

Philipp Weber joins his concept for >Of Movement and Material< with the philosophy of ANALOG, which is seeking to rethink the relevance of a human quality within products. It is committed to creating contemporary lighting that intersects creative craft with new technologies.