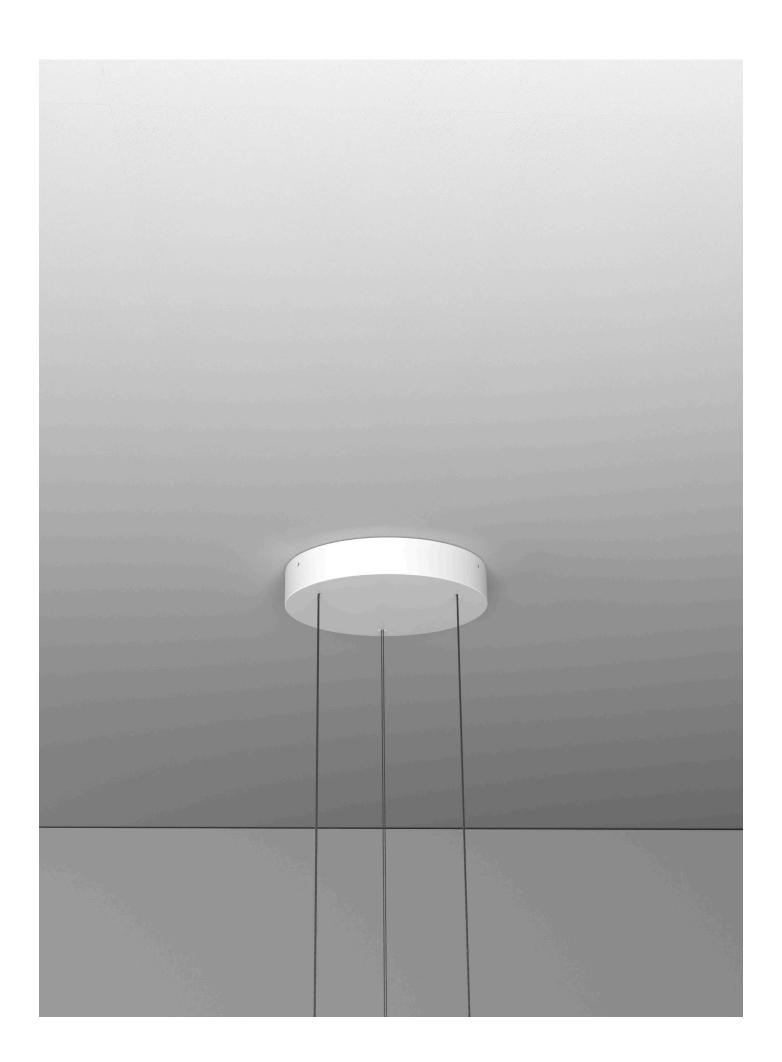

Technical specifications

MEDIUM-SIZED GLASS ø: ~15 cm

BIG GLASS ø: ~20 cm

## DATA SHEET

| SIZES (Ø)        | ~15 cm (medium)<br>~20 cm (large)                         |
|------------------|-----------------------------------------------------------|
| WEIGHT           | ~2.5 kg (medium)<br>~4.5 kg (large)                       |
| MATERIAL         | Blown glass                                               |
| GLASS COLOURS    | Opalin white<br>Clear black                               |
| CABLE            | Two Steel cables per glass (ø: 1 mm, length: 200 cm)      |
| FIXTURE/CANOPIES | <ul><li>Aluminum</li><li>Powder coated aluminum</li></ul> |
| LAMP             | LED 2W                                                    |
| LAMP SOCKET      | G4                                                        |
| LIGHT COLOUR     | 3000 K (warm) or 4000 K (daylight)                        |