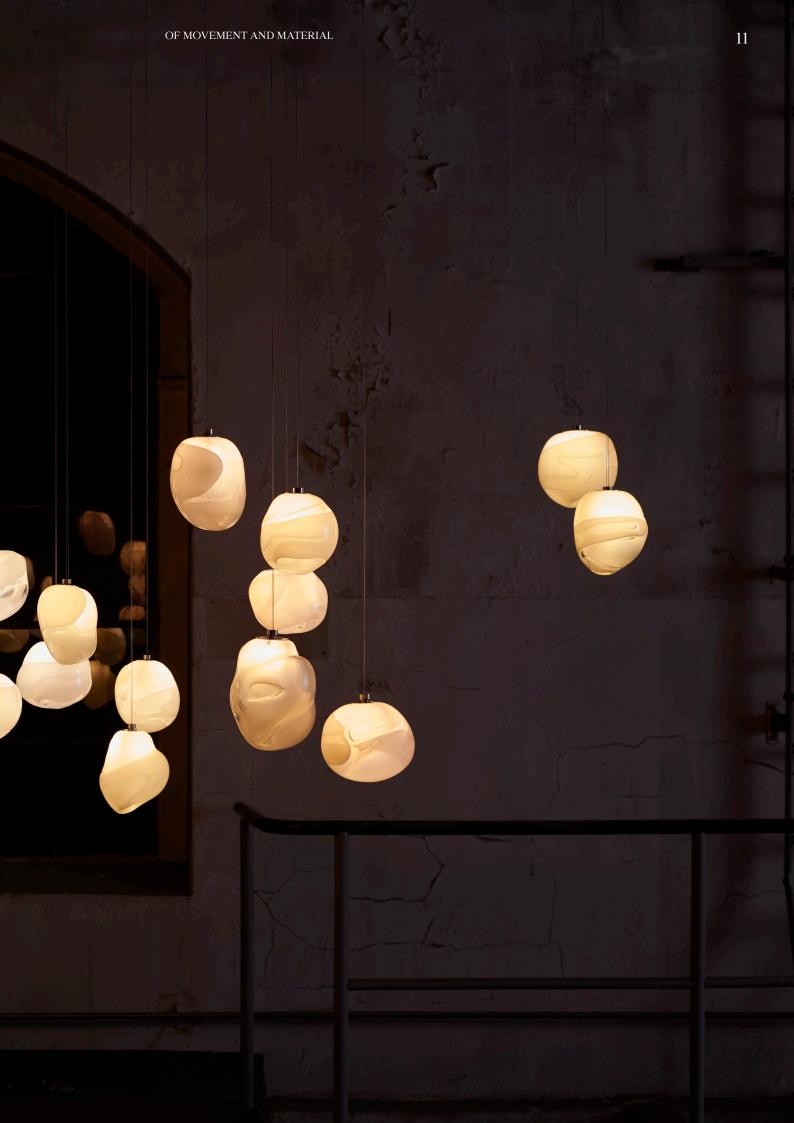

Of Movement and Material is the first series of lights produced by ANALOG, a lighting brand launched by Berlin Art Glas in 2019. It is designed by German product designer Philipp Weber and produced in Berlin's first and only glass blowing studio.

The design addresses the way in which the human body and an amorphous substance like glass influence each other. The forms are created through a dance between the maker and the material. The work aims to attain a sense of the human, capturing the emotional quality of the physical movement. It represents the body in a rhythmic play between the restrictive tools and the glass. The bare matter is only enlivened by the moves of the body, and thus, turned into expressive volumes. The result is not only about the form, but about the fascinating movement, during which body and material are unified.

Philipp Weber joins his concept for >Of Movement and Material< with the philosophy of ANALOG, which is seeking to rethink the relevance of a human quality within products. It is committed to creating contemporary lighting that intersects creative craft with new technologies.