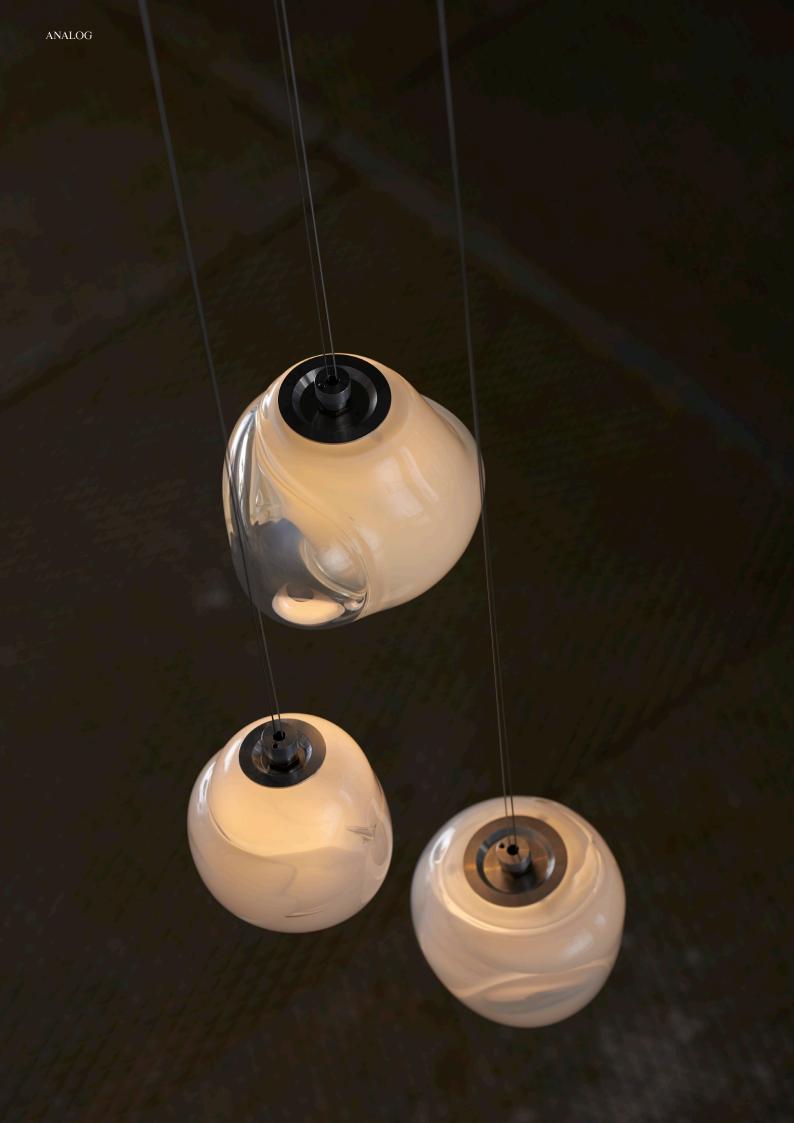

Of Movement and Material is the first series of lights produced by ANALOG, a lighting brand launched by Berlin Art Glas in 2019. It is designed by German product designer Philipp Weber and produced in Berlin's first and only glass blowing studio.

Technical specifications

MEDIUM-SIZED GLASS ø: ~15 cm

BIG GLASS ø: ~20 cm

## DATA SHEET

| SIZES (Ø)        | ~15 cm (medium)<br>~20 cm (large)                         |
|------------------|-----------------------------------------------------------|
| WEIGHT           | ~2.5 kg (medium)<br>~4.5 kg (large)                       |
| MATERIAL         | Blown glass                                               |
| GLASS COLOURS    | Opalin white<br>Clear black                               |
| CABLE            | Two Steel cables per glass (ø: 1 mm, length: 200 cm)      |
| FIXTURE/CANOPIES | <ul><li>Aluminum</li><li>Powder coated aluminum</li></ul> |
| LAMP             | LED 2W                                                    |
| LAMP SOCKET      | G4                                                        |
| LIGHT COLOUR     | 3000 K (warm) or 4000 K (daylight)                        |