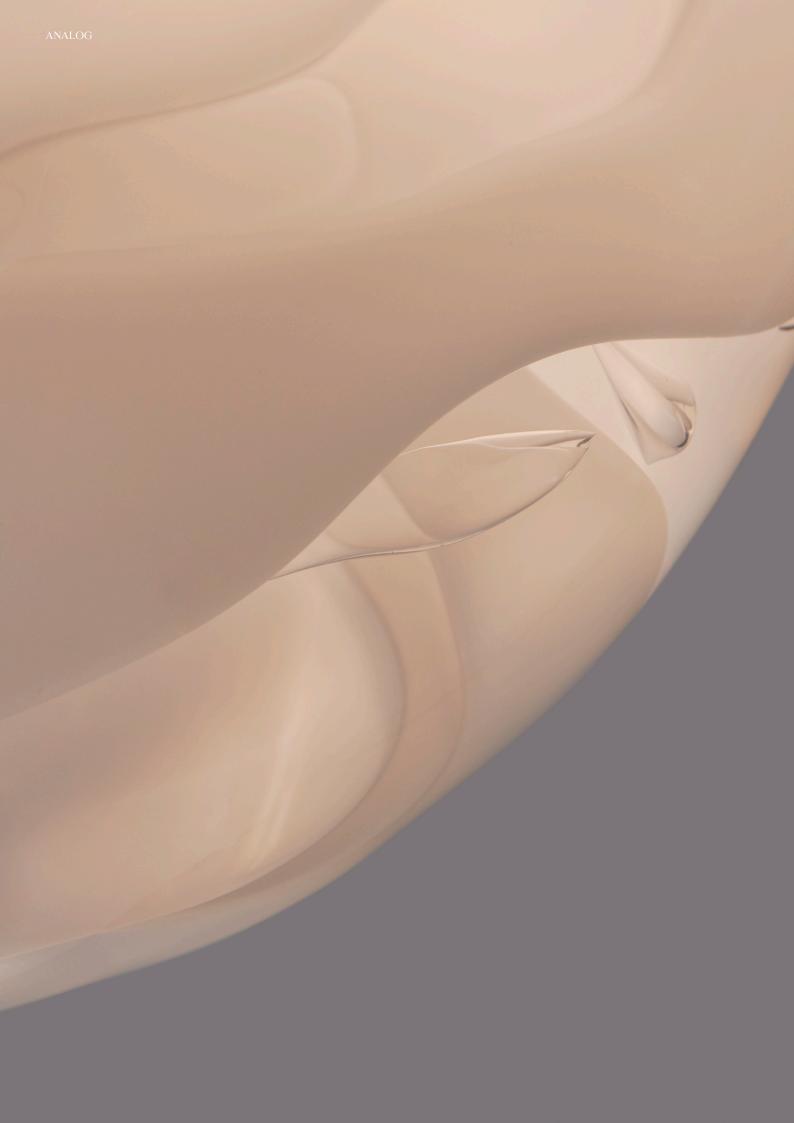

The design addresses the way in which the human body and an amorphous substance like glass influence each other. The forms are created through a dance between the maker and the material. The work aims to attain a sense of the human, capturing the emotional quality of the physical movement. It represents the body in a rhythmic play between the restrictive tools and the glass. The bare matter is only enlivened by the moves of the body, and thus, turned into expressive volumes. The result is not only about the form, but about the fascinating movement, during which body and material are unified.

Philipp Weber joins his concept for >Of Movement and Material< with the philosophy of ANALOG, which is seeking to rethink the relevance of a human quality within products. It is committed to creating contemporary lighting that intersects creative craft with new technologies.