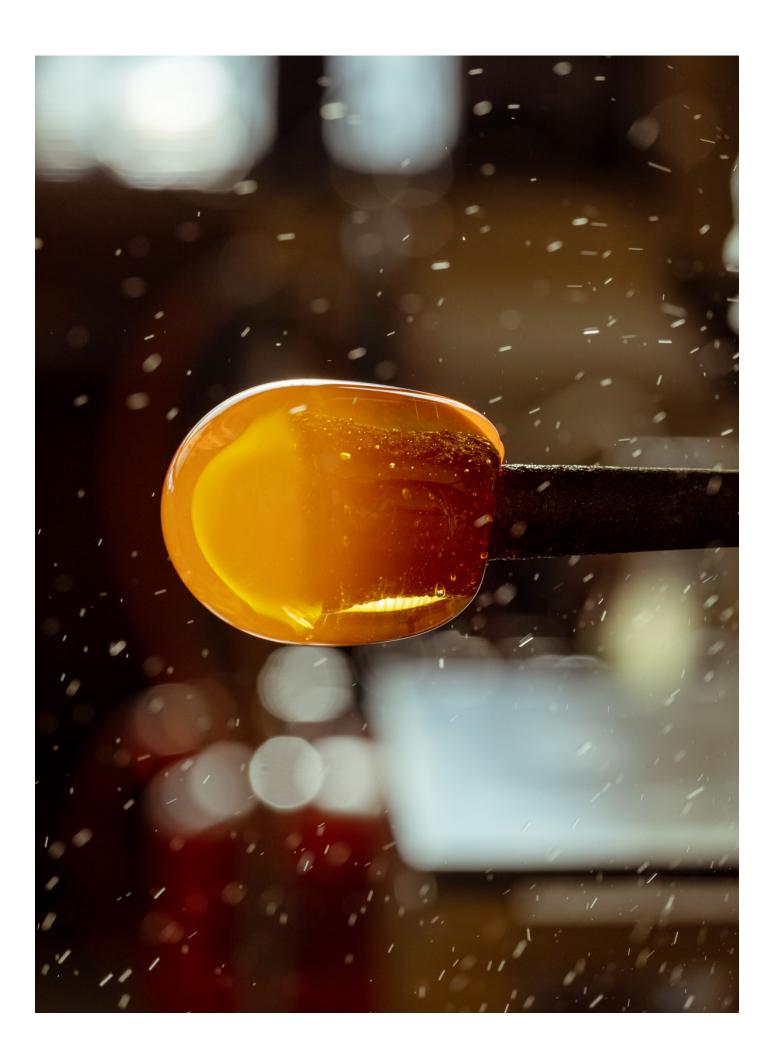

The design addresses the way in which the human body and an amorphous substance like glass influence each other. The forms are created through a dance between the maker and the material. The work aims to attain a sense of the human, capturing the emotional quality of the physical movement. It represents the body in a rhythmic play between the restrictive tools and the glass. The bare matter is only enlivened by the moves of the body, and thus, turned into expressive volumes. The result is not only about the form, but about the fascinating movement, during which body and material are unified.

Philipp Weber joins his concept for >Of Movement and Material< with the philosophy of ANALOG, which is seeking to rethink the relevance of a human quality within products. It is committed to creating contemporary lighting that intersects creative craft with new technologies.