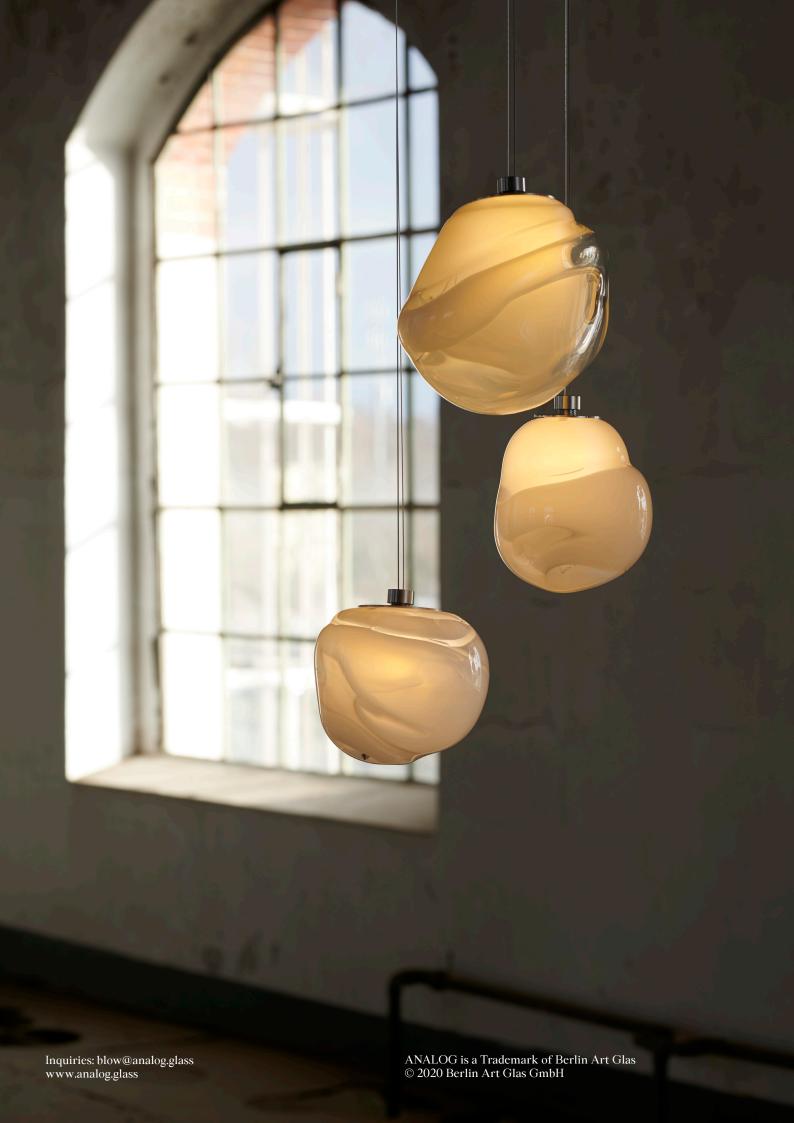

Of Movement and Material is the first series of lights produced by ANALOG, a lighting brand launched by Berlin Art Glas in 2019. It is designed by German product designer Philipp Weber and produced in Berlin's first and only glass blowing studio.

The design addresses the way in which the human body and an amorphous substance like glass influence each other. The forms are created through a dance between the maker and the material. The work aims to attain a sense of the human, capturing the emotional quality of the physical movement. It represents the body in a rhythmic play between the restrictive tools and the glass. The bare matter is only enlivened by the moves of the body, and thus, turned into expressive volumes. The result is not only about the form, but about the fascinating movement, during which body and material are unified.

Philipp Weber joins his concept for >Of Movement and Material< with the philosophy of ANALOG, which is seeking to rethink the relevance of a human quality within products. It is committed to creating contemporary lighting that intersects creative craft with new technologies.