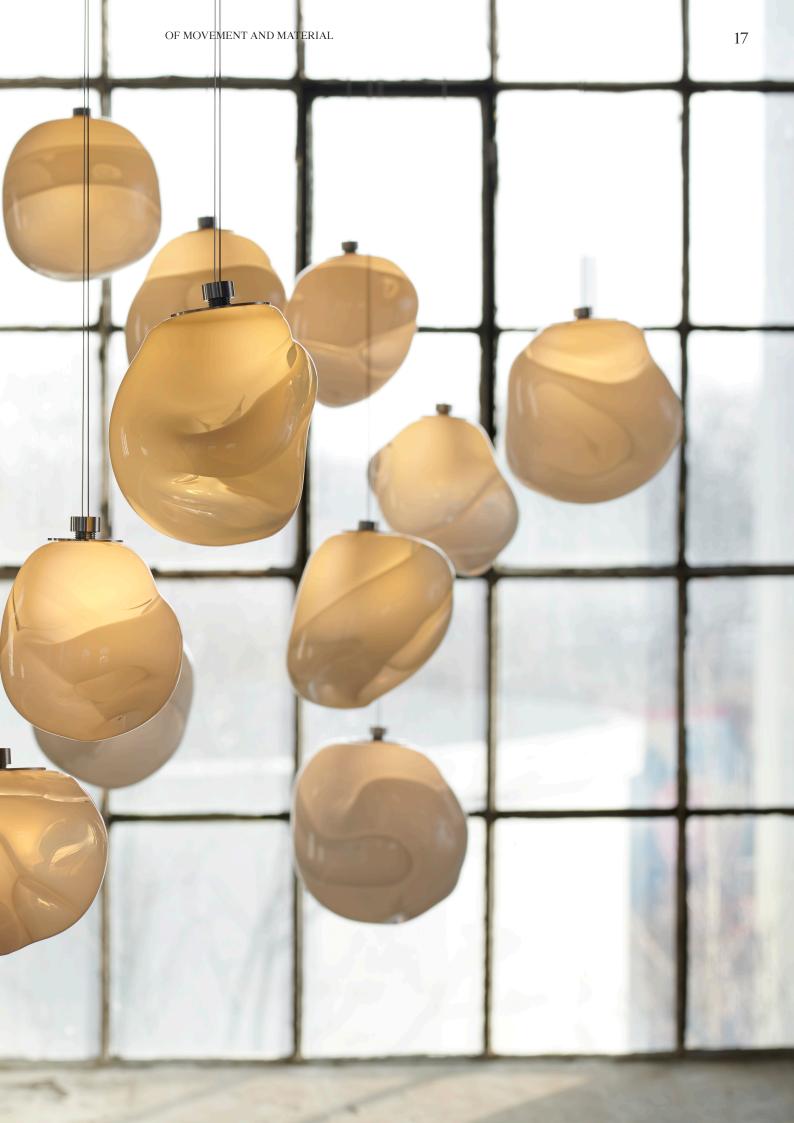

The design addresses the way in which the human body and an amorphous substance like glass influence each other. The forms are created through a dance between the maker and the material. The work aims to attain a sense of the human, capturing the emotional quality of the physical movement. It represents the body in a rhythmic play between the restrictive tools and the glass. The bare matter is only enlivened by the moves of the body, and thus, turned into expressive volumes. The result is not only about the form, but about the fascinating movement, during which body and material are unified.

Philipp Weber joins his concept for >Of Movement and Material< with the philosophy of ANALOG, which is seeking to rethink the relevance of a human quality within products. It is committed to creating contemporary lighting that intersects creative craft with new technologies.