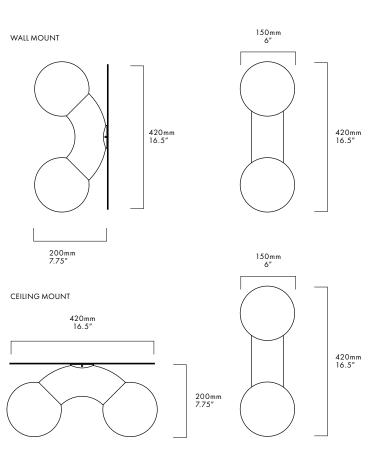

# VINE – CEILING/WALL

## CAINE HEINTZMAN / 2018





VIN-CW-CH-120

## DESCRIPTION

The Vine Pendant combines exaggerated form with the propensity for repetition resulting in an ambitious vertically scaling fixture.

#### MATERIALS

- Chromed Steel
- Opal Glass Globe

### MANUFACTURED

Canada

## DIMENSIONS

420 x 200 x 150mm/16.5"x7.75"x6"

## ELECTRICAL

- 100-240V
- Dimming: ELV

## INCLUDED LAMP

- 3000K
- 2 x 4W G9 LED Lamp

## **CANOPY KIT**

For North America ships with canopy and trimless rough-in.

## CERTIFICATIONS



## FINISHES



сизтом





WWW.ANDLIGHT.CA INFO@ANDLIGHT.CA +1 604 563 6938 505 B RAILWAY STREET VANCOUVER, BC CANADA V6A 1A7