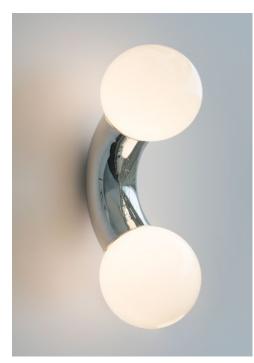

## DESCRIPTION

The Vine Pendant combines exaggerated form with the propensity for repetition resulting in an ambitious vertically scaling fixture.

#### MATERIALS

- Chromed Steel
- Opal Glass Globe