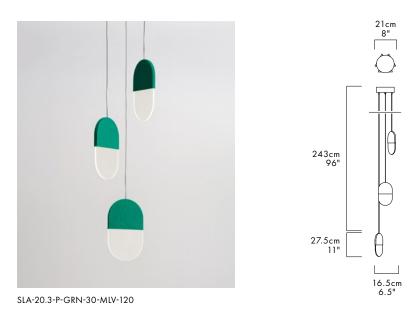

# SLAB 20.3 – PENDANT

#### DIMENSIONS

16.5 x 27.5 x 1.5cm / 6.5" x 11" x 0.6" PER PIECE

# FACTORY DROP LENGTH

243 cm / 96" \*Custom length available