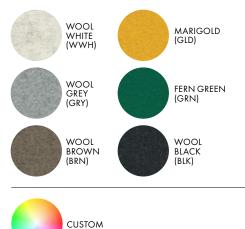

## **COLOUR TEMPERATURE OPTIONS**

COOL

2700K 3000K 3500K 4100K

FINISHES

| SERIES | SIZE | TYPE | FINISH           | ССТ          | PS   | <b>VOLTAGE IN</b> |
|--------|------|------|------------------|--------------|------|-------------------|
| SLA    | 20.3 | Р    | WWH (WOOL WHITE) | 🗌 27 (2700K) | MLV* | 120               |
|        |      |      | GRY (WOOL GREY)  | 30 (3000K*)  | 010  | 230               |
|        |      |      | BRN (WOOL BROWN) | 35 (3500K)   | DAL  | 277               |
|        |      |      | BLK (WOOL BLACK) | 41 (4100K*)  |      |                   |
|        |      |      | GLD (MARIGOLD)   |              |      |                   |
|        |      |      | GRN (FERN GREEN) |              |      |                   |