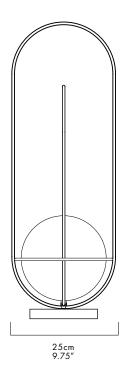

# **ORBIT** – TABLE

#### LUKAS PEET / 2015









ORB-T-BK-120

#### **DESCRIPTION**

A table light inspired by the planetary orbits around the sun. The sun in this case is a glass globe light source.

# **MATERIALS**

- Steel Wire
- Etched Glass Globe
- Marble

# **MANUFACTURED**

Canada

#### **DIMENSIONS**

70 x 25cm / 27.75"x 9.75"

#### **ELECTRICAL**

- 100V to 240V
- Hand dimmer on cord

#### **INCLUDED LAMP**

- 1 x 4W G9 LED Lamp
- 3000K

# **CERTIFICATIONS**





# **FINISHES**





| SERIES | TYPE | FINISH                | VOLTAGE IN     |
|--------|------|-----------------------|----------------|
| ORB    | Т    | BK (BLACK) WH (WHITE) | ☐ 120<br>☐ 230 |