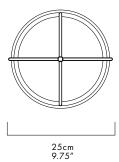

# **ORBIT** – TABLE

#### LUKAS PEET / 2015









ORB-T-BK-120

#### **DESCRIPTION**

A table light inspired by the planetary orbits around the sun. The sun in this case is a glass globe light source.

# **MATERIALS**

- Steel Wire
- Etched Glass Globe
- Marble

# **MANUFACTURED**

Canada

#### **DIMENSIONS**

70 x 25cm / 27.75"x 9.75"

#### **ELECTRICAL**

- 100V to 240V
- Hand dimmer on cord

#### **INCLUDED LAMP**

- 1 x 4W G9 LED Lamp
- 3000K

# **CERTIFICATIONS**





# **FINISHES**





| SERIES | TYPE | FINISH                | VOLTAGE IN     |
|--------|------|-----------------------|----------------|
| ORB    | Т    | BK (BLACK) WH (WHITE) | ☐ 120<br>☐ 230 |