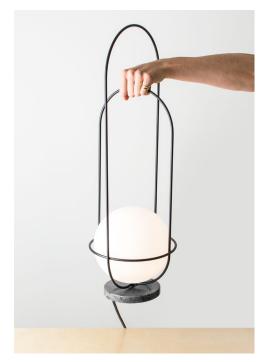

#### **DESCRIPTION**

A table light inspired by the planetary orbits around the sun. The sun in this case is a glass globe light source.

# **MATERIALS**

- Steel Wire
- Etched Glass Globe
- Marble