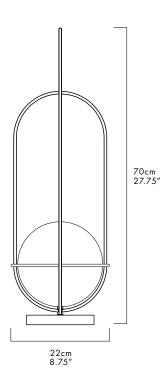

# **ORBIT** – TABLE

#### LUKAS PEET / 2015









ORB-T-BK-120

#### **DESCRIPTION**

A table light inspired by the planetary orbits around the sun. The sun in this case is a glass globe light source.

# **MATERIALS**

- Steel Wire
- Etched Glass Globe
- Marble

# **MANUFACTURED**

Canada

#### **DIMENSIONS**

70 x 25cm / 27.75"x 9.75"

#### **ELECTRICAL**

- 100V to 240V
- Hand dimmer on cord

#### **INCLUDED LAMP**

- 1 x 4W G9 LED Lamp
- 3000K

# **CERTIFICATIONS**





# **FINISHES**





| SERIES | TYPE | FINISH                | VOLTAGE IN     |
|--------|------|-----------------------|----------------|
| ORB    | Т    | BK (BLACK) WH (WHITE) | ☐ 120<br>☐ 230 |